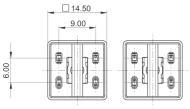

Platzierungsmöglichkeiten der LED's (Ansicht ohne Frontplatte, Folie und Blende) placement options of the LEDs (view without front panel, foil and lens)

Stößel / plunger ☐ 14,5 mm