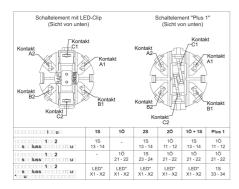

nd solution. Let us make a better world for our industry!



## Contact us

Tel: +86-755-8981 8866 Fax: +86-755-8427 6832

Email & Skype: info@chipsmall.com Web: www.chipsmall.com

Address: A1208, Overseas Decoration Building, #122 Zhenhua RD., Futian, Shenzhen, China









## LED-Clip, LED white, 12 V DC

## 5.05.511.747/0200



| Dimensions                 |       |  |
|----------------------------|-------|--|
| Color                      | white |  |
|                            |       |  |
| Electrical characteristics |       |  |
| Voltage DC                 | 12 V  |  |
|                            |       |  |
| Other specifications       |       |  |
| ROHS compliant             | yes   |  |
| REACH compliant            | yes   |  |
|                            |       |  |