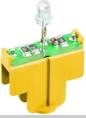

## LED-Clip, LED yellow, 12 V DC

## 5.05.511.747/0400

| Dimensions                 |        |
|----------------------------|--------|
| Color                      | yellow |
|                            |        |
| Electrical characteristics |        |
| Voltage DC                 | 12 V   |
|                            |        |
| Other specifications       |        |
| ROHS compliant             | yes    |
| REACH compliant            | yes    |