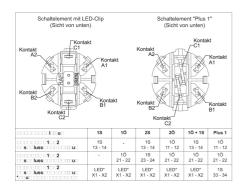

pe to provide you with the best service and solution. Let us make a better world for our industry!



## Contact us

Tel: +86-755-8981 8866 Fax: +86-755-8427 6832 Email & Skype: info@chipsmall.com Web: www.chipsmall.com Address: A1208, Overseas Decoration Building, #122 Zhenhua RD., Futian, Shenzhen, China



## LED-Clip, LED green, 12 V DC

## 5.05.511.747/0500



| Dimensions                 |       |
|----------------------------|-------|
| Color                      | green |
|                            |       |
| Electrical characteristics |       |
| Voltage DC                 | 12 V  |
|                            |       |
| Other specifications       |       |
| ROHS compliant             | yes   |
| REACH compliant            | yes   |
| •                          |       |