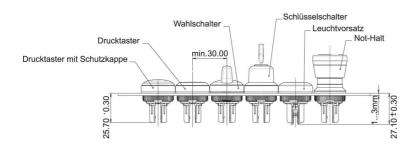

hope to provide you with the best service and solution. Let us make a better world for our industry!



## Contact us

Tel: +86-755-8981 8866 Fax: +86-755-8427 6832 Email & Skype: info@chipsmall.com Web: www.chipsmall.com Address: A1208, Overseas Decoration Building, #122 Zhenhua RD., Futian, Shenzhen, China



## LED-Clip, LED green, 12 V DC

## 5.05.511.747/0500



| Dimensions                 |       |
|----------------------------|-------|
| Color                      | green |
|                            |       |
| Electrical characteristics |       |
| Voltage DC                 | 12 V  |
|                            |       |
| Other specifications       |       |
| ROHS compliant             | yes   |
| REACH compliant            | yes   |
| •                          |       |