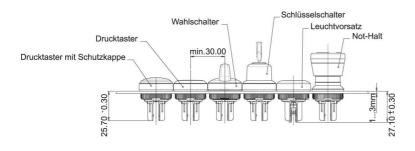

ting up business relationship with you and hope to provide you with the best service and solution. Let us make a better world for our industry!



## Contact us

Tel: +86-755-8981 8866 Fax: +86-755-8427 6832

Email & Skype: info@chipsmall.com Web: www.chipsmall.com

Address: A1208, Overseas Decoration Building, #122 Zhenhua RD., Futian, Shenzhen, China









## LED-Clip, LED white, 24 V DC

## 5.05.511.747/1200



| Dimensions                 |       |  |
|----------------------------|-------|--|
| Color                      | white |  |
| Electrical characteristics |       |  |
| Voltage DC                 | 24 V  |  |
| Other specifications       |       |  |
| ROHS compliant             | yes   |  |
| REACH compliant            | yes   |  |
| •                          | ·     |  |