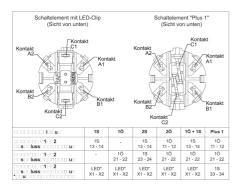

ng up business relationship with you and hope to provide you with the best service and solution. Let us make a better world for our industry!



## Contact us

Tel: +86-755-8981 8866 Fax: +86-755-8427 6832

Email & Skype: info@chipsmall.com Web: www.chipsmall.com

Address: A1208, Overseas Decoration Building, #122 Zhenhua RD., Futian, Shenzhen, China









## LED-Clip, LED white, 24 V DC

## 5.05.511.747/1200



| Dimensions                 |       |  |
|----------------------------|-------|--|
| Color                      | white |  |
| Electrical characteristics |       |  |
| Voltage DC                 | 24 V  |  |
| Other specifications       |       |  |
| ROHS compliant             | yes   |  |
| REACH compliant            | yes   |  |
| •                          | ·     |  |