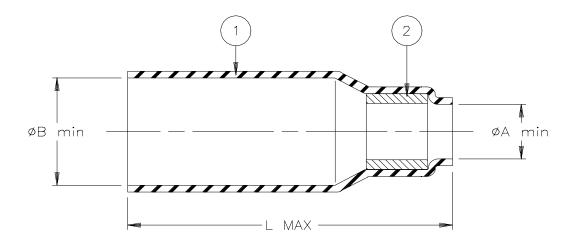

| Product Revision | Product Dimensions |         |         |         |
|------------------|--------------------|---------|---------|---------|
| Product Name     |                    | L       | А       | В       |
|                  |                    | max     | min     | min     |
| D-436-0154       | D                  | 23.80   | 4.60    | 6.60    |
|                  |                    | (0.935) | (0.180) | (0.260) |

## MATERIAL

1. INSULATION SLEEVE: Heat-shrinkable, radiation cross-linked modified polyvinylidene fluoride. Transparent blue.

2. MELTABLE RING: Thermally stabilized thermoplastic. Color: transparent grey.