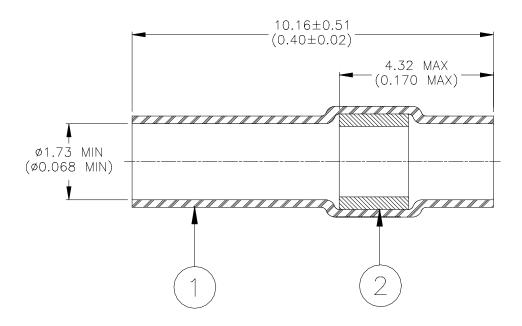

## **MATERIALS**

- 1. INSULATION SLEEVE: Heat-shrinkable, transparent blue, radiation cross-linked modified polyvinylidene fluoride.
- 2. SOLDER PREFORM WITH FLUX:

SOLDER: TYPE Sn63 per ANSI J-STD-006. FLUX: TYPE ROL1 per ANSI-J-STD-004.

## **APPLICATION**

1. This part is designed to be used in conjunction with a Raychem AS-4000 Wire Organization System to attach tin or silver plated wires to connector terminals on 2.54 (0.100) or greater centers.

Wire Accommodation:

Jacket O.D.: 1.73 (0.068) max.

Gauge: 30-24 Connector Terminal:

Max. Width: 1.73 (0.068) Min. Height: 3.81 (0.150)

2. Sleeve will recover to 0.76 (0.030) max. I.D.

|                                                                                                   | n Interest type ELECTR<br>Constitution Dark, CA 9402 | Drive |                      | ERMOFIT<br>DEVICES                                                                                                                  | SOLDERSLEEVE WIRE TERMINATOR TAB TERMINAL (AS-4000) |                     |       |                  |  |
|---------------------------------------------------------------------------------------------------|------------------------------------------------------|-------|----------------------|-------------------------------------------------------------------------------------------------------------------------------------|-----------------------------------------------------|---------------------|-------|------------------|--|
| UNLESS OTHERWISE SPECIFIED DIMENSIONS ARE IN MILLIMETERS. INCHES DIMENSIONS ARE BETWEEN BRACKETS. |                                                      |       |                      |                                                                                                                                     | DOCUMENT NO.: <b>D-128-0055</b>                     |                     |       |                  |  |
| TOLERANCES:<br>0.00 N/A<br>0.0 N/A<br>0 N/A                                                       | ROUGHNESS IN the s                                   |       | drawing at any time. | aychem reserves the right to amend this awing at any time. Users should evaluate e suitability of the product for their oplication. |                                                     | DCR NUMBER: D990744 |       | REPLACES:<br>N/A |  |
| DRAWN BY: D. M. FORONDA                                                                           |                                                      | DATE  | :<br>19-May-00       | PROD. REV.<br>A                                                                                                                     | DOC ISSUE:                                          | SCALE:<br>None      | SIZE: | SHEET:<br>1 of 1 |  |