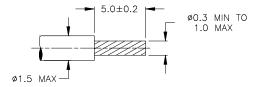

For best results, prepare the wire as shown:

|                                                                                                   | <b>m Inter</b> for <b>tyco</b> / Electron Constitution | THE DE        | ERMOFIT<br>EVICES                                                                                                                    | TI              | SOLDERSLEEVE DEVICE |                               |                  |       |                  |
|---------------------------------------------------------------------------------------------------|------------------------------------------------------------------------------------------------------------------------------------------------------------------------------------------------------------------------------------------------------------------------------------------------------------------------------------------------------------------------------------------------------------------------------------------------------------------------------------------------------------------------------------------------------------------------------------------------------------------------------------------------------------------------------------------------------------------------------------------------------------------------------------------------------------------------------------------------------------------------------------------------------------------------------------------------------------------------------------------------------------------------------------------------------------------------------------------------------------------------------------------------------------------------------------------------------------------------------------------------------------------------------------------------------------------------------------------------------------------------------------------------------------------------------------------------------------------------------------------------------------------------------------------------------------------------------------------------------------------------------------------------------------------------------------------------------------------------------------------------------------------------------------------------------------------------------------------------------------------------------------------------------------------------------------------------------------------------------------------------------------------------------------------------------------------------------------------------------------------------------------------|---------------|--------------------------------------------------------------------------------------------------------------------------------------|-----------------|---------------------|-------------------------------|------------------|-------|------------------|
| UNLESS OTHERWISE SPECIFIED DIMENSIONS ARE IN MILLIMETERS. INCHES DIMENSIONS ARE BETWEEN BRACKETS. |                                                                                                                                                                                                                                                                                                                                                                                                                                                                                                                                                                                                                                                                                                                                                                                                                                                                                                                                                                                                                                                                                                                                                                                                                                                                                                                                                                                                                                                                                                                                                                                                                                                                                                                                                                                                                                                                                                                                                                                                                                                                                                                                          |               |                                                                                                                                      |                 |                     | DOCUMENT NO.: <b>B-802-06</b> |                  |       |                  |
| TOLERANCES:<br>0.00 N/A<br>0.0 N/A<br>0 N/A                                                       | ROUGHNESS IN the st                                                                                                                                                                                                                                                                                                                                                                                                                                                                                                                                                                                                                                                                                                                                                                                                                                                                                                                                                                                                                                                                                                                                                                                                                                                                                                                                                                                                                                                                                                                                                                                                                                                                                                                                                                                                                                                                                                                                                                                                                                                                                                                      |               | aychem reserves the right to amend this rawing at any time. Users should evaluate e suitability of the product for their oplication. |                 | DCR NUMBER: D001326 |                               | REPLACES:<br>N/A |       |                  |
| DRAWN BY:<br>M. FORONDA                                                                           |                                                                                                                                                                                                                                                                                                                                                                                                                                                                                                                                                                                                                                                                                                                                                                                                                                                                                                                                                                                                                                                                                                                                                                                                                                                                                                                                                                                                                                                                                                                                                                                                                                                                                                                                                                                                                                                                                                                                                                                                                                                                                                                                          | DATE:<br>27-I | ec00                                                                                                                                 | PROD. REV.<br>H |                     | DOC ISSUE:                    | SCALE:<br>None   | SIZE: | SHEET:<br>1 of 1 |