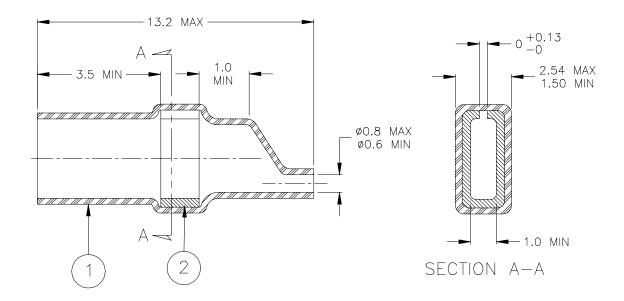

## SPECIFICATION CONTROL DRAWING

## **MATERIAL**

- 1. INSULATION SLEEVE: Heat-shrinkable, transparent blue, radiation cross-linked modified polyvinylidene fluoride.
- 2. SOLDER PREFORM WITH FLUX:

SOLDER: TYPE Sn63 per ANSI J-STD-006. FLUX: TYPE ROL1 per ANSI J-STD-004.

## **APPLICATION**

- 1. This controlled soldering device is used to connect wires, ranging from AWG 22 to AWG 26, rated at 125°C and above, to 0.6 or 0.8 diameter pins.
- 2. Temperature range: -55°C to +125°C.