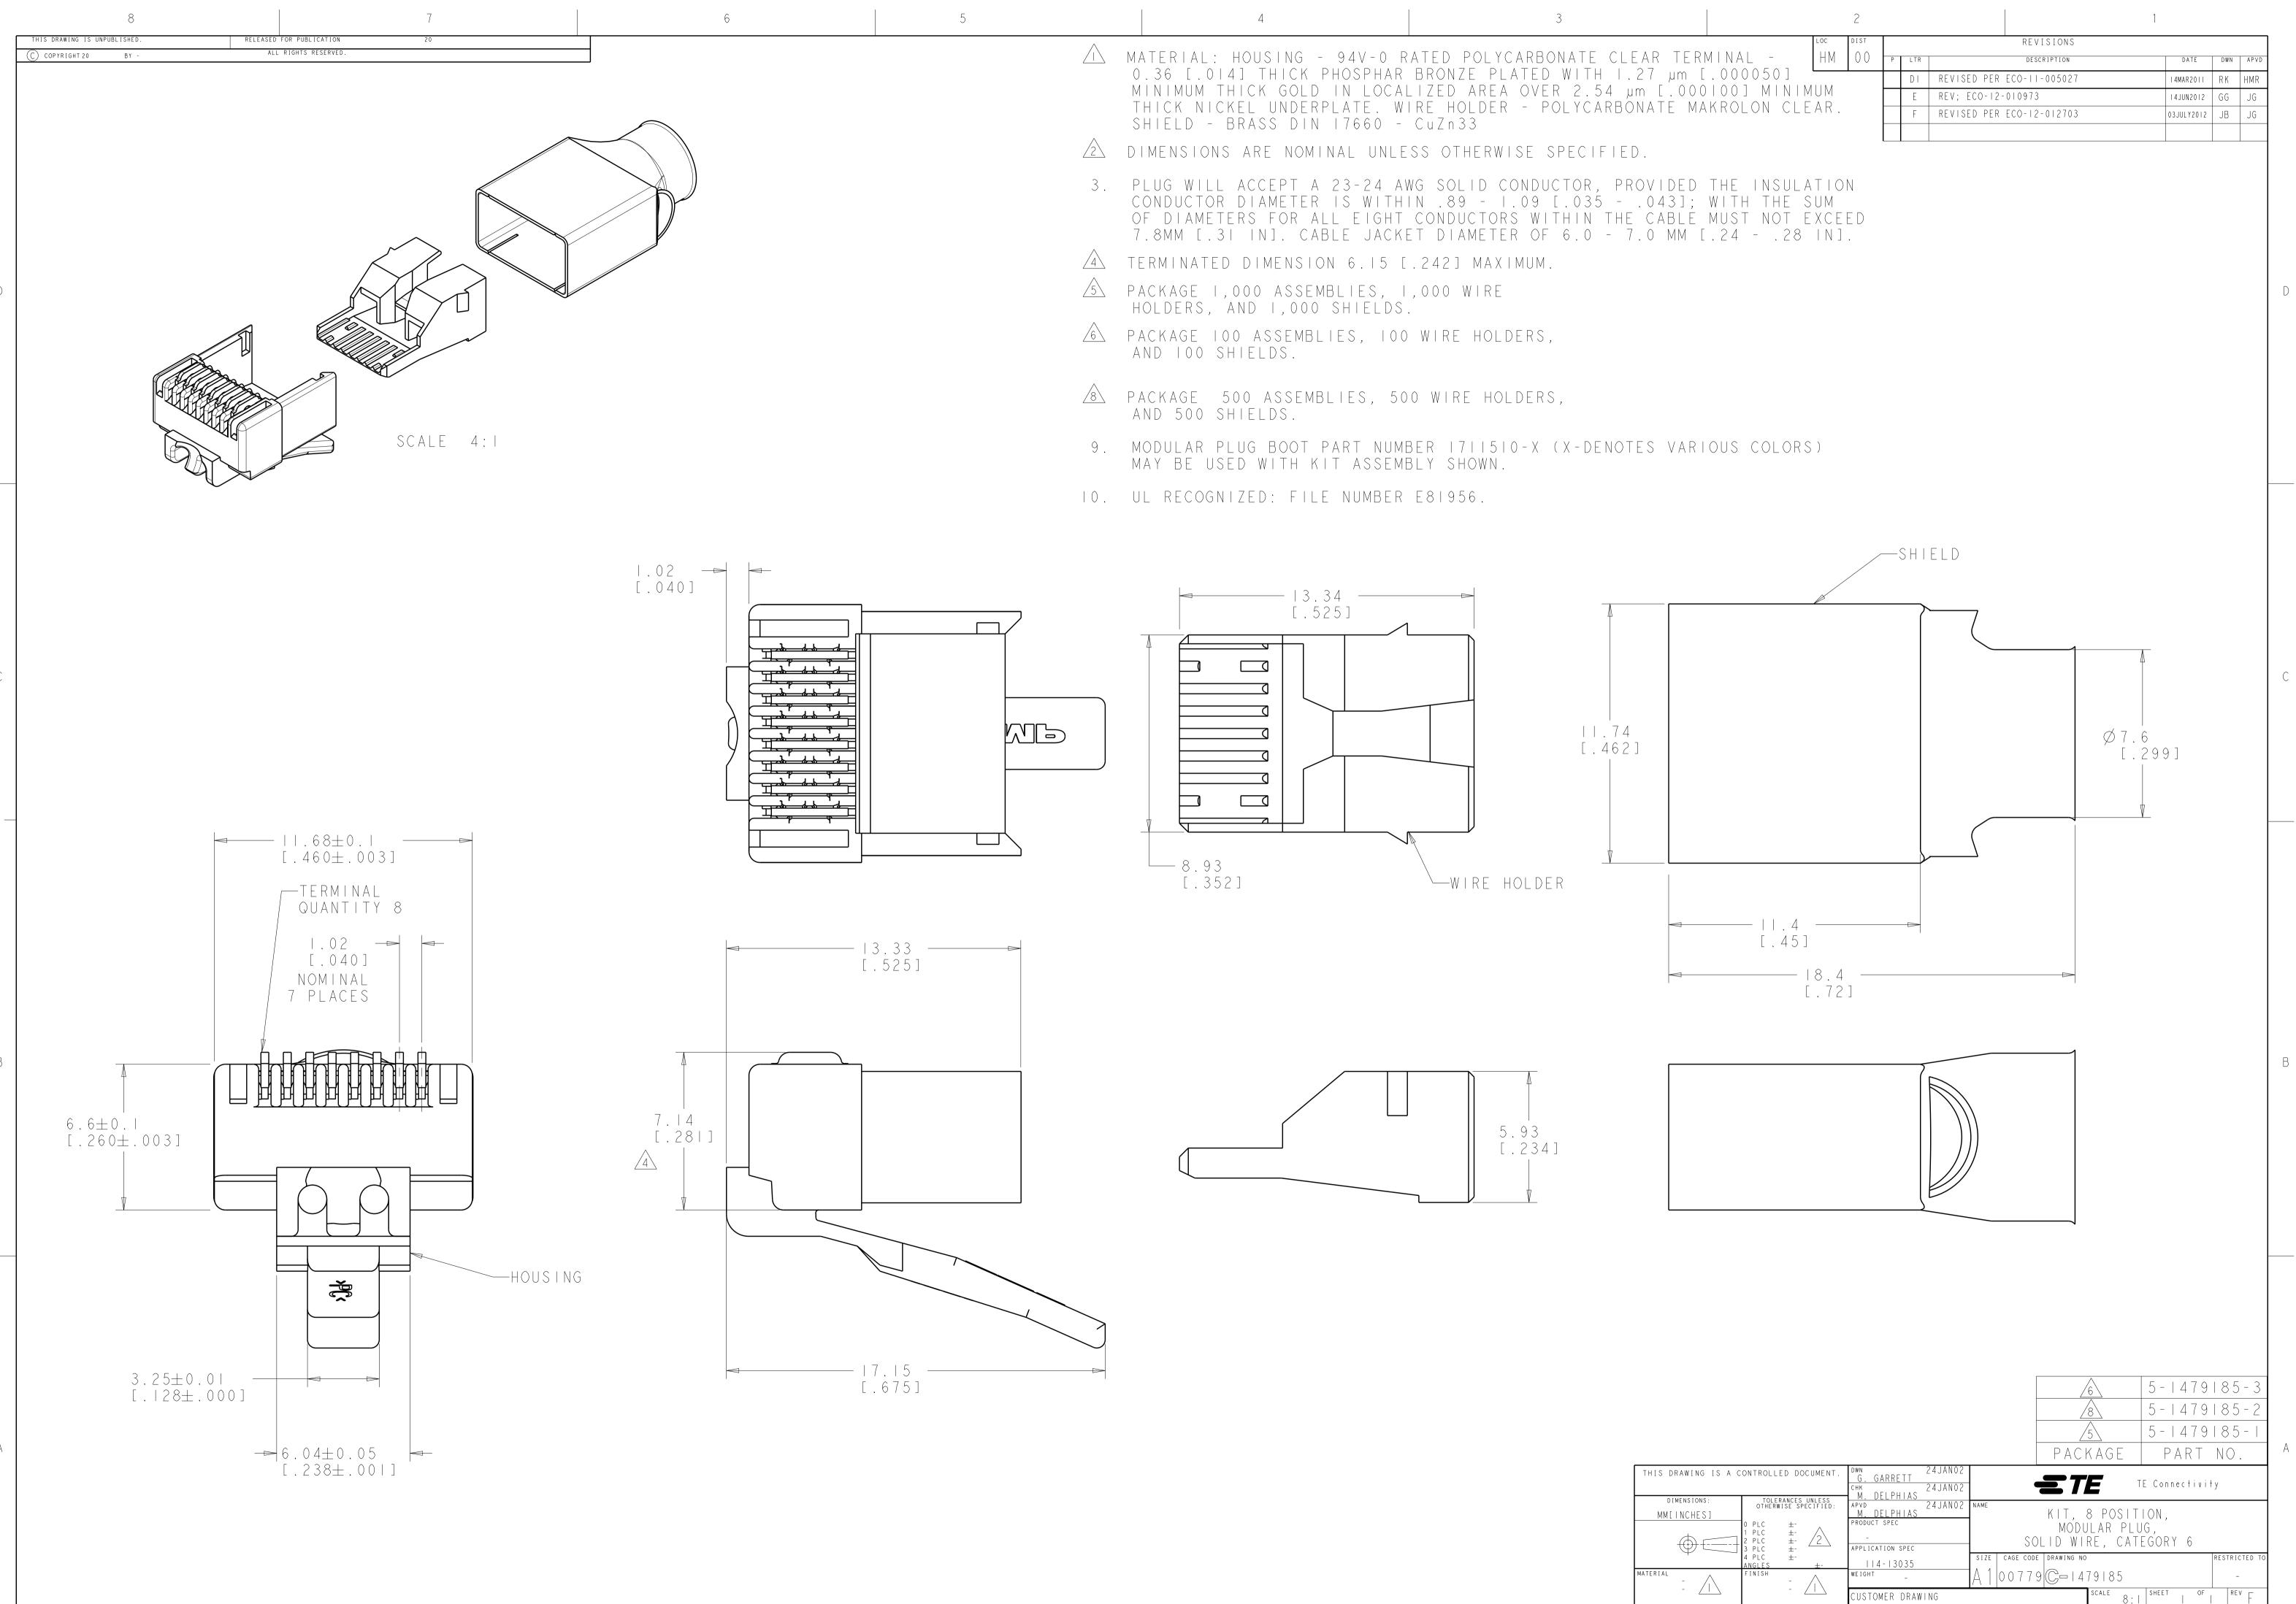

4805 (3/11)

|                          |         | 2       |           |     |                           | 1          |     |      |
|--------------------------|---------|---------|-----------|-----|---------------------------|------------|-----|------|
|                          | LOC     | D I S T | REVISIONS |     |                           |            |     |      |
| AL -                     | НМ      |         | Р         | LTR | DESCRIPTION               | DATE       | DWN | APVD |
| ) 0 0 5 0 ]<br>) ] MINIM |         |         |           | DI  | REVISED PER ECO-II-005027 | I4MAR20II  | RK  | HMR  |
|                          |         |         |           | E   | REV; ECO-12-010973        | 4JUN20 2   | GG  | JG   |
| LON CLE                  | _ A K . |         |           | F   | REVISED PER ECO-12-012703 | 03JULY2012 | JB  | JG   |
|                          |         |         |           |     |                           |            |     |      |