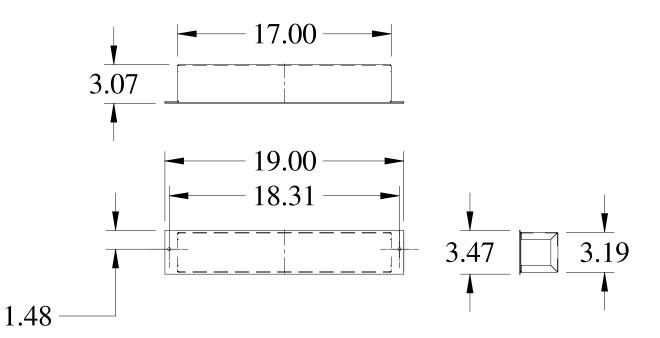

## PART No. 5-350D

for more information visit www.hammondmfg.com

Data subject to change without notice

ISOMETRIC VIEW NOT TO SCALE