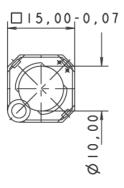

## RF 15 N - Extension plunger, Ø 10 mm, overall height 22.5 mm

## 5.46.011.028/0710

Length of plunger = Overall height - 4.5 mm.

| Dimensions           |         |  |
|----------------------|---------|--|
| Overall height       | 22.5 mm |  |
| Diameter             | 10 mm   |  |
| Other specifications |         |  |
| ROHS compliant       | yes     |  |
| REACH compliant      | yes     |  |
|                      |         |  |