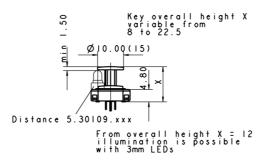

## RF 15 N - Extension plunger, Ø 10 mm, overall height 22.5 mm

## 5.46.011.028/0710

Length of plunger = Overall height - 4.5 mm.

| Dimensions           |         |  |
|----------------------|---------|--|
| Overall height       | 22.5 mm |  |
| Diameter             | 10 mm   |  |
| Other specifications |         |  |
| ROHS compliant       | yes     |  |
| REACH compliant      | yes     |  |
|                      |         |  |