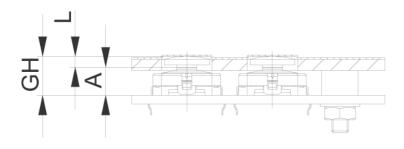

## Plunger round

## 5.46.167.094/0209

PCB cut-out = Plunger size + 1 mm.

| 4.8 mm     |
|------------|
| RACON 8/12 |
| 8 mm       |
|            |

| Other specifications |     |
|----------------------|-----|
| ROHS compliant       | yes |
| REACH compliant      | yes |