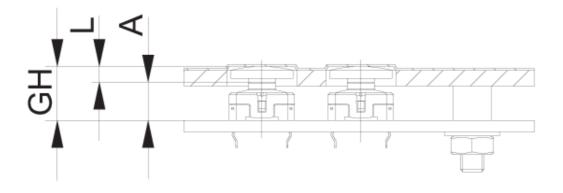

## Plunger round

## 5.46.167.094/0209

PCB cut-out = Plunger size + 1 mm.

| 4.8 mm     |
|------------|
| RACON 8/12 |
| 8 mm       |
|            |

| Other specifications |     |
|----------------------|-----|
| ROHS compliant       | yes |
| REACH compliant      | yes |