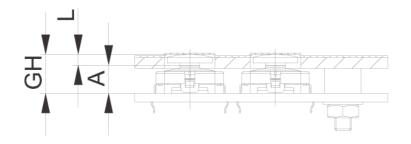

## 5.46.169.060/0209

PCB cut-out = Plunger size + 1 mm.

.

| Dimensions            |               |  |
|-----------------------|---------------|--|
| Length of plunger L   | <u>1.6 mm</u> |  |
| RACON version         | RACON 8       |  |
| Plunger diameter/size | 19 mm         |  |
| Other specifications  |               |  |
| ROHS compliant        | yes           |  |