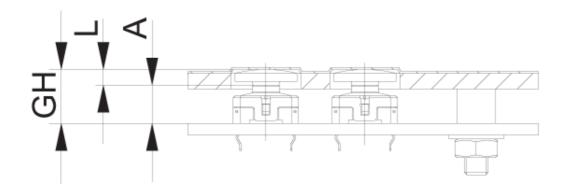

## 5.46.169.060/0209

PCB cut-out = Plunger size + 1 mm.

.

| Dimensions            |               |  |
|-----------------------|---------------|--|
| Length of plunger L   | <u>1.6 mm</u> |  |
| RACON version         | RACON 8       |  |
| Plunger diameter/size | 19 mm         |  |
| Other specifications  |               |  |
| ROHS compliant        | yes           |  |