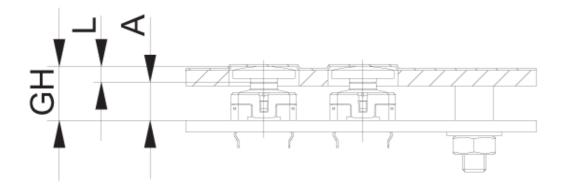

## 5.46.169.061/0209

PCB cut-out = Plunger size + 1 mm.

| Dimensions            |         |
|-----------------------|---------|
| Length of plunger L   | 1.5 mm  |
| RACON version         | RACON 8 |
| Plunger diameter/size | 19 mm   |