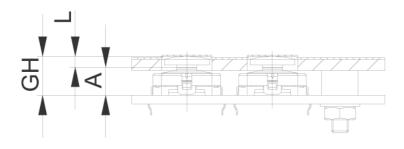

## 5.46.169.061/0209

PCB cut-out = Plunger size + 1 mm.

| Dimensions            |         |
|-----------------------|---------|
| Length of plunger L   | 1.5 mm  |
| RACON version         | RACON 8 |
| Plunger diameter/size | 19 mm   |