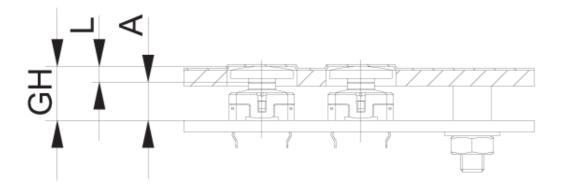

## 5.46.169.064/0209

PCB cut-out = Plunger size + 1 mm.

| Dimensions            |            |  |
|-----------------------|------------|--|
| Length of plunger L   | 2.1 mm     |  |
| RACON version         | RACON 8/12 |  |
| Plunger diameter/size | 19 mm      |  |
| -                     |            |  |

| Other specifications |     |
|----------------------|-----|
| ROHS compliant       | yes |
| REACH compliant      | yes |