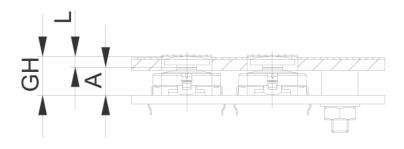

## 5.46.169.064/0209

PCB cut-out = Plunger size + 1 mm.

| Dimensions            |            |  |
|-----------------------|------------|--|
| Length of plunger L   | 2.1 mm     |  |
| RACON version         | RACON 8/12 |  |
| Plunger diameter/size | 19 mm      |  |
| -                     |            |  |

| Other specifications |     |
|----------------------|-----|
| ROHS compliant       | yes |
| REACH compliant      | yes |