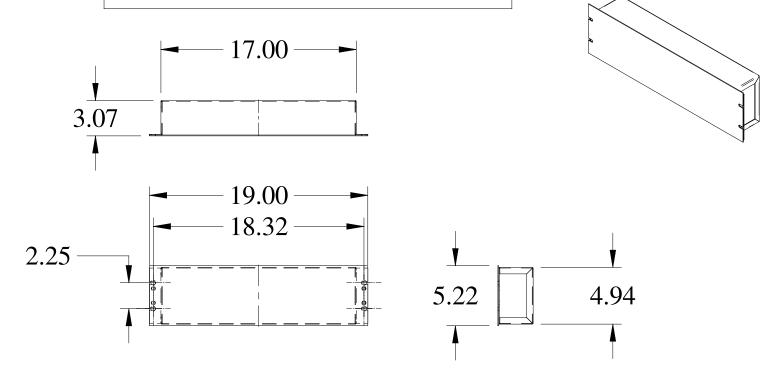

## **PART No. 5-525D**

for more information visit www.hammondmfg.com

Data subject to change without notice

ISOMETRIC VIEW NOT TO SCALE