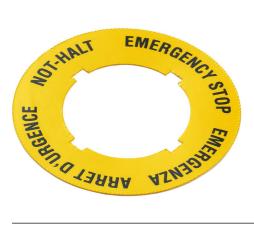

Adhesive label yellow, round 16.3 / 40 mm, with legend "NOT-HALT, EMERGENCY STOP, ARRET D'URGENCE, 5.ME.26E.NZ/0400

| Other specifications |     |
|----------------------|-----|
| ROHS compliant       | yes |
| REACH compliant      | yes |
|                      |     |