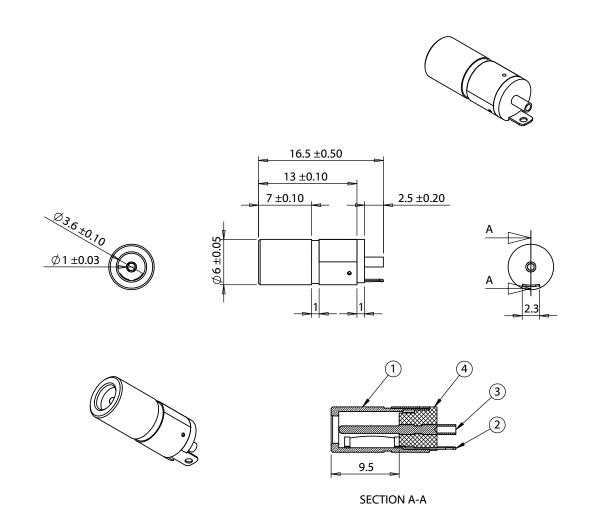

#### Materials

- 1. Shell, C3604 brass, 2 μm nickel plated
- 2. Spring contact, BeCu, 2 µm nickel plated
- 3. Pin, C3604 brass, 2 µm nickel plated
- 4. Insulator, POM, black

## Operating range

-25 to 70 °C, relative humidity of 85% or less

5

| Revision: | Date:      | Description:                            | Prepared:                                                                                                                                                                                                                                                                                                                                                                                                                                                                                                                                                                                                                                                                                                                                                                                                                                                                                                                                                                                                                                                                                                                                                                                                                                                                                                                                                                                                                                                                                                                                                                                                                                                                                                                                                                                                                                                                                                                                                                                                                                                                                                                      | Notes:                                                    |       |                                      |      |              |  |
|-----------|------------|-----------------------------------------|--------------------------------------------------------------------------------------------------------------------------------------------------------------------------------------------------------------------------------------------------------------------------------------------------------------------------------------------------------------------------------------------------------------------------------------------------------------------------------------------------------------------------------------------------------------------------------------------------------------------------------------------------------------------------------------------------------------------------------------------------------------------------------------------------------------------------------------------------------------------------------------------------------------------------------------------------------------------------------------------------------------------------------------------------------------------------------------------------------------------------------------------------------------------------------------------------------------------------------------------------------------------------------------------------------------------------------------------------------------------------------------------------------------------------------------------------------------------------------------------------------------------------------------------------------------------------------------------------------------------------------------------------------------------------------------------------------------------------------------------------------------------------------------------------------------------------------------------------------------------------------------------------------------------------------------------------------------------------------------------------------------------------------------------------------------------------------------------------------------------------------|-----------------------------------------------------------|-------|--------------------------------------|------|--------------|--|
| Α         | 10/19/2009 | Initial release                         | GL 2016.03.31<br>16:43:39 -07'00'                                                                                                                                                                                                                                                                                                                                                                                                                                                                                                                                                                                                                                                                                                                                                                                                                                                                                                                                                                                                                                                                                                                                                                                                                                                                                                                                                                                                                                                                                                                                                                                                                                                                                                                                                                                                                                                                                                                                                                                                                                                                                              | RoHS and REACH compliant                                  | П     | Eľ                                   | NSIL | ITY          |  |
| A1        | 12/8/2011  | Updated measurements to match standards | Verified:  LA  Digitally signed by IA  OR cont.A, offendilly, ormalicipalization, orma | Function test: no open, no short circuit, no intermittent | 1     | tel 1.541.323.3228 800 877.670.7118  |      |              |  |
| A2        | 3/14/2013  | Updated spec format                     | Dimensions are in                                                                                                                                                                                                                                                                                                                                                                                                                                                                                                                                                                                                                                                                                                                                                                                                                                                                                                                                                                                                                                                                                                                                                                                                                                                                                                                                                                                                                                                                                                                                                                                                                                                                                                                                                                                                                                                                                                                                                                                                                                                                                                              |                                                           |       | fax 1.541.323.4202 web tensility.com |      |              |  |
|           |            |                                         | millimeters. Tolerances:                                                                                                                                                                                                                                                                                                                                                                                                                                                                                                                                                                                                                                                                                                                                                                                                                                                                                                                                                                                                                                                                                                                                                                                                                                                                                                                                                                                                                                                                                                                                                                                                                                                                                                                                                                                                                                                                                                                                                                                                                                                                                                       | Description:                                              | Size: | ze: Part number:                     |      |              |  |
|           |            |                                         | X: <u>±</u> 0.5 mm                                                                                                                                                                                                                                                                                                                                                                                                                                                                                                                                                                                                                                                                                                                                                                                                                                                                                                                                                                                                                                                                                                                                                                                                                                                                                                                                                                                                                                                                                                                                                                                                                                                                                                                                                                                                                                                                                                                                                                                                                                                                                                             | Connector, dc jack, 3.5x1.1xL16.5 mm, molding             | Α     | 50-00045                             |      |              |  |
|           |            |                                         | X.X: ± 0.3 mm<br>X.XX: ± 0.05 mm                                                                                                                                                                                                                                                                                                                                                                                                                                                                                                                                                                                                                                                                                                                                                                                                                                                                                                                                                                                                                                                                                                                                                                                                                                                                                                                                                                                                                                                                                                                                                                                                                                                                                                                                                                                                                                                                                                                                                                                                                                                                                               | style                                                     |       | 2:1                                  |      | Sheet 1 of 1 |  |