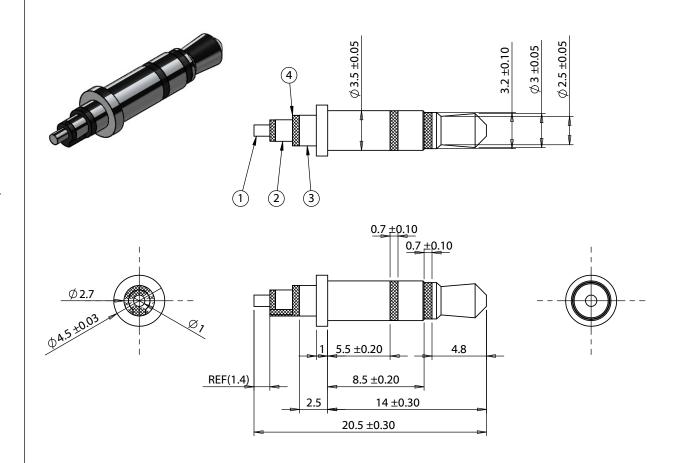

#### Materials

- 1. C3604 brass, nickel plated
- 2. C2680 brass, nickel plated
- 3. C3604 brass, nickel plated 4. POM, black

# Operating range -30 to 85 °C

| REVISION A | 3/10/14 | DESCRIPTION  Initial release | PREPARED:<br>JM<br>2014.03.10 09:59:46 -07'00'                                                                                                                                                                                                                                                                                                                                                                                                                                                                                                                                                                                                                                                                                                                                                                                                                                                                                                                                                                                                                                                                                                                                                                                                                                                                                                                                                                                                                                                                                                                                                                                                                                                                                                                                                                                                                                                                                                                                                                                                                                                                                 | NOTES RoHS and REACH compliant                                                               | 20802 Sockeye Place #130 Bend, OR 97701 USA tel 541.323.3228 fax 541.323.4202 800 877.670.7118 www.tensility.com |   |                                                                           |   |
|------------|---------|------------------------------|--------------------------------------------------------------------------------------------------------------------------------------------------------------------------------------------------------------------------------------------------------------------------------------------------------------------------------------------------------------------------------------------------------------------------------------------------------------------------------------------------------------------------------------------------------------------------------------------------------------------------------------------------------------------------------------------------------------------------------------------------------------------------------------------------------------------------------------------------------------------------------------------------------------------------------------------------------------------------------------------------------------------------------------------------------------------------------------------------------------------------------------------------------------------------------------------------------------------------------------------------------------------------------------------------------------------------------------------------------------------------------------------------------------------------------------------------------------------------------------------------------------------------------------------------------------------------------------------------------------------------------------------------------------------------------------------------------------------------------------------------------------------------------------------------------------------------------------------------------------------------------------------------------------------------------------------------------------------------------------------------------------------------------------------------------------------------------------------------------------------------------|----------------------------------------------------------------------------------------------|------------------------------------------------------------------------------------------------------------------|---|---------------------------------------------------------------------------|---|
|            |         |                              | VERIFIED:  LA  Dignally signed by LA  OR CHARLA "Frending out.  PARTY OF THE STREET OF | Function test: no open, no short circuit, no INT                                             |                                                                                                                  |   |                                                                           |   |
|            |         |                              |                                                                                                                                                                                                                                                                                                                                                                                                                                                                                                                                                                                                                                                                                                                                                                                                                                                                                                                                                                                                                                                                                                                                                                                                                                                                                                                                                                                                                                                                                                                                                                                                                                                                                                                                                                                                                                                                                                                                                                                                                                                                                                                                | DESCRIPTION:<br>Connector, stereo plug, 3.5xL20.5 mm, brass, nickel<br>plated, molding style |                                                                                                                  | Α | SIZE <b>PART NUMBER</b> A <b>50-00396</b> SCALE: 3:1 WEIGHT: SHEET 1 OF 1 |   |
| 5 4        |         | 4                            | 3                                                                                                                                                                                                                                                                                                                                                                                                                                                                                                                                                                                                                                                                                                                                                                                                                                                                                                                                                                                                                                                                                                                                                                                                                                                                                                                                                                                                                                                                                                                                                                                                                                                                                                                                                                                                                                                                                                                                                                                                                                                                                                                              | 2                                                                                            |                                                                                                                  |   |                                                                           | 1 |