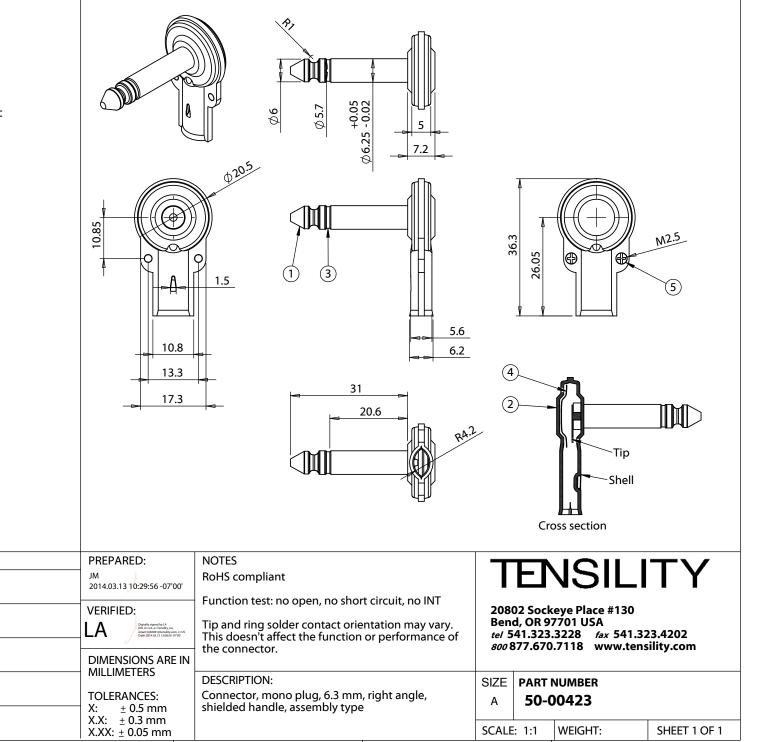

#### Materials

- 1. Contact: zinc, 1-1.5 μm nickel plated
- 2. Shell: stainless steel, 1-2 µm nickel plated
- 3. Insulator: POM, black
- 4. Insulation paper: micarex, natural color
- 5. Screw: stainless steel

## Ratings

Operating temperature: -30°C ~60°C Current rating: 10 A @ 250 Vac, 10 A @ 500 Vdc

## **Electrical requirements**

Withstand voltage: 500 - 2000 Vac, 800 Vdc Insulation resistance:  $\geq 100 M\Omega$ Contact resistance:  $\leq 20 m\Omega$ 

#### **Mechanical requirements**

**REVISION** DATE

3/12/14

А

Insertion force: 1.0 - 2.0 kgf Withdrawal force: 1.0 - 2.0 kgf

2

1

5