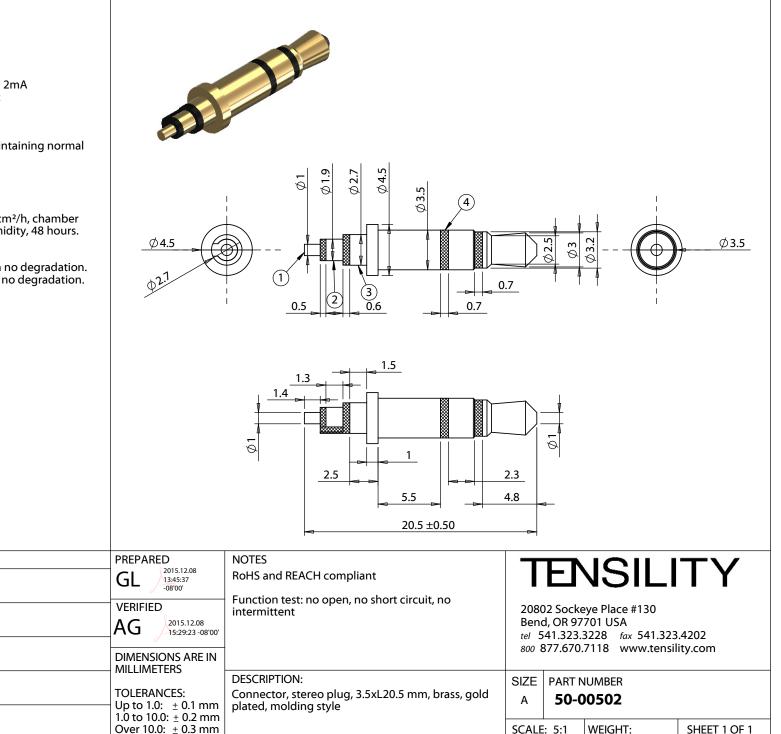

### Materials

- 1. Tip, C3604 brass, gold plated
- 2. Ring, C2680 brass, gold plated
- 3. Sleeve, C3604 brass, gold plated
- 4. Insulator, POM, black

#### Electrical requirements

Dielectric strength: 1 min @ 500 Vac and 2mA Insulation resistance: 100 M $\Omega$  @ 500 Vdc Contact resistance: 50 m $\Omega$  or less

#### **Environmental tests**

Salt spray test: 5% NaCl spray at 1ml/80cm²/h, chamber temp 46.5°C, spray temp 35°C, 87% humidity, 48 hours. No oxidation.

Cold resistance:  $-25^{\circ}C\pm 3$  for 2 hours with no degradation. Heat resistance:  $85^{\circ}C\pm 3$  for 2 hours with no degradation.