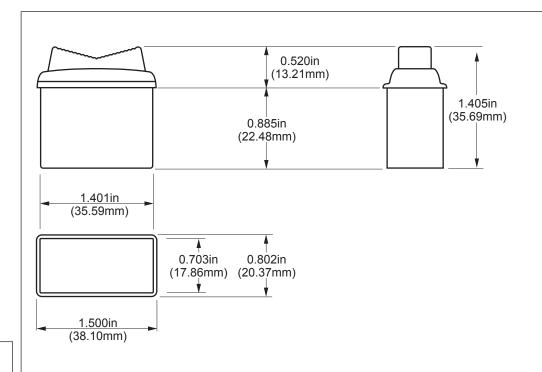

#### **SPECIFICATIONS**

## **MECHANICAL**

MECHANICAL LIFE 1 million operations ACTUATION FORCE 700g (6.9 Newtons) OPERATING TEMPERATURE -40° to +85°C

CONTACT RESISTANCE Less than 0.5 ohms