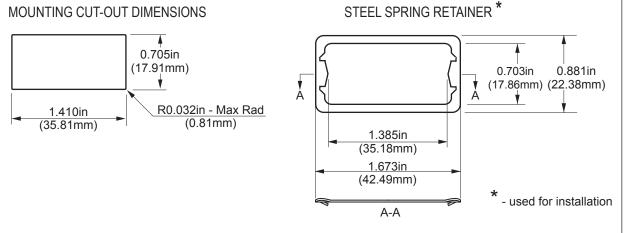

#### **SPECIFICATIONS**

## **MECHANICAL**

MECHANICAL LIFE 1 million operations ACTUATION FORCE 700g (6.9 Newtons) OPERATING TEMPERATURE -40° to +85°C

CONTACT RESISTANCE Less than 0.5 ohms