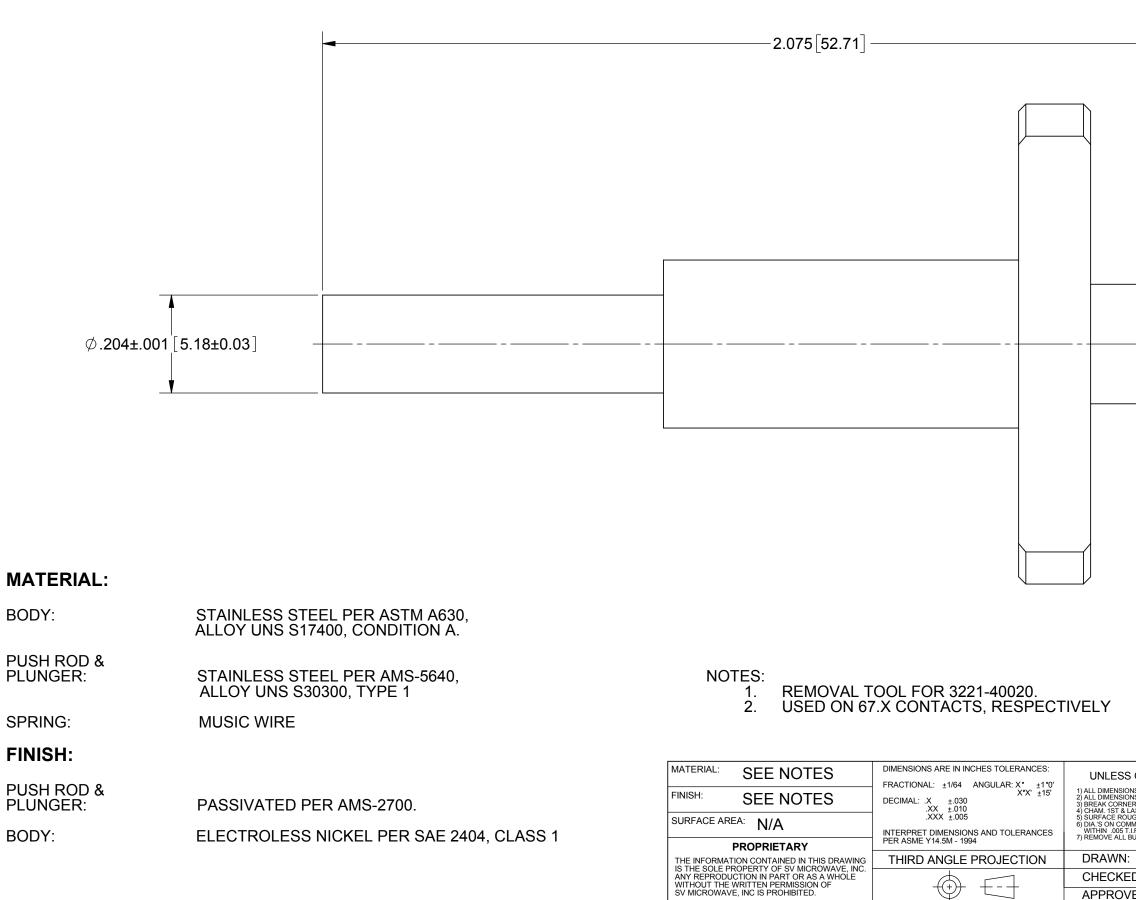

## **PRODUCT DATA DRAWING**

| REVISION HISTORY |             |       |          |  |  |  |  |
|------------------|-------------|-------|----------|--|--|--|--|
| REV              | DESCRIPTION | DATE  | APPROVED |  |  |  |  |
| 01               | PRELIMINARY | 01/11 | STW      |  |  |  |  |
| -                | NRN 36655   | 03/11 | STW      |  |  |  |  |
| А                | DCN 43284   | 04/17 | STW      |  |  |  |  |

| UNLESS OTHERWISE SPECIFIED                                                                                                                                                                                                                                                                         |              |                  | SV Microwave, Inc.                                                 |          |          |              |  |  |
|----------------------------------------------------------------------------------------------------------------------------------------------------------------------------------------------------------------------------------------------------------------------------------------------------|--------------|------------------|--------------------------------------------------------------------|----------|----------|--------------|--|--|
| 1) ALL DIMENSIONS ARE IN INCHES [MILLIMETERS]<br>2) ALL DIMENSIONS ARE AFTER PLATING.<br>3) BREAK CORNERS & EDGES .005 R. MAX.<br>4) CHAM. IST'& LAST THREADS.<br>5) SURFACE ROUGHNESS 63.4ML-STD-10.<br>6) DIA: 5 ON COMMON CENTERS TO BE CONCENTRIC<br>WITHIN .005 T.I.R.<br>7) REMOVE ALL BURRS |              |                  | 2400 Centrepark West Drive, Suite 100<br>West Palm Beach, FL 33409 |          |          |              |  |  |
|                                                                                                                                                                                                                                                                                                    |              |                  | SMPM PANEL MOUNT<br>REMOVAL TOOL                                   |          |          |              |  |  |
| DRAWN:                                                                                                                                                                                                                                                                                             | NHR 01/31/11 |                  |                                                                    |          |          | _            |  |  |
| CHECKED:                                                                                                                                                                                                                                                                                           | STW 01/31/11 | SIZE<br><b>B</b> | CAGE CODE<br>95077                                                 | DWG. NO. | 500-32-0 | )15          |  |  |
| APPROVED:                                                                                                                                                                                                                                                                                          | STW 01/31/11 | S                | CALE: 5:1                                                          |          |          | SHEET 1 OF 1 |  |  |