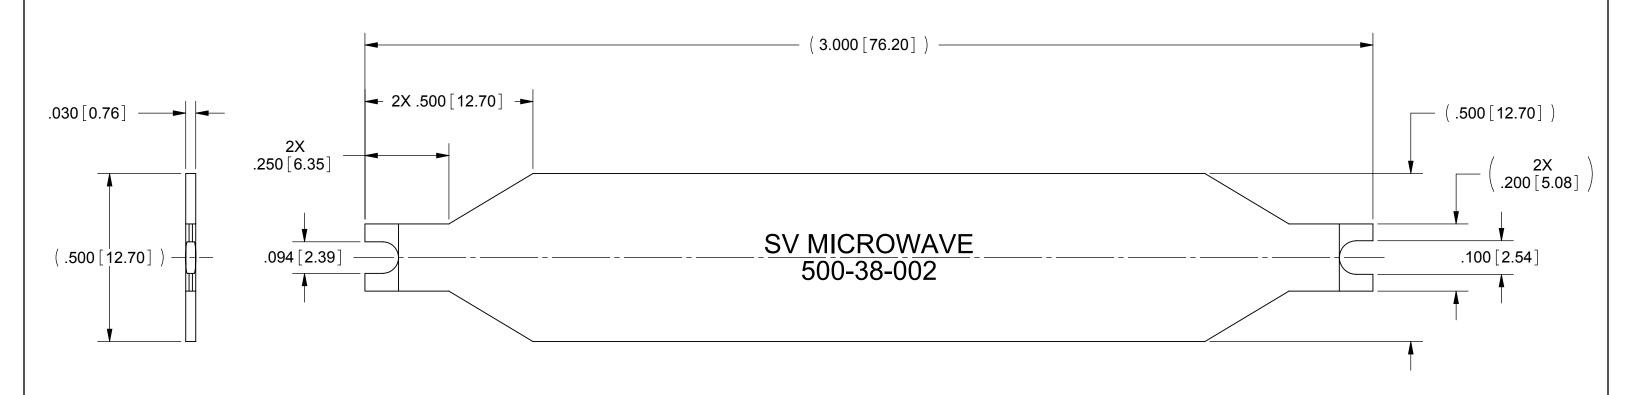

**MATERIAL:** 

BODY: STAINLESS STEEL

FINISH:

BODY: PASSIVATED PER AMS-2700

| MATERIAL: | SEE NOTES |  |
|-----------|-----------|--|
| FINISH:   | SEE NOTES |  |

SURFACE AREA: N/A

**PROPRIETARY** 

THE INFORMATION CONTAINED IN THIS DRAWING IS THE SOLE PROPERTY OF SV MICROWAVE, INC. ANY REPRODUCTION IN PART OR AS A WHOLE WITHOUT THE WRITTEN PERMISSION OF SV MICROWAVE, INC IS PROHIBITED.

## UNLESS OTHERWISE SPECIFIED

1) ALL DIMENSIONS ARE IN INCHES [MILLIMETERS]
2) ALL DIMENSIONS ARE AFTER PLATING,
3) BREAK CORNERS & EDGES .005 R. MAX.
4) CHAM. 1ST & LAST THREADS.
5) SURFACE ROUGHNESS 63. MIL.STD-10.
6) DIA.'S ON COMMON CENTERS TO BE CONCENTRIC WITHIN .005 T.I.R.
7) REMOVE ALL BURRS

## SV Microwave, Inc.

2400 Centrepark West Drive, Suite 100 West Palm Beach, FL 33409

**SMPS REMOVAL TOOL** 

SIZE CAGE CODE DWG. NO. B 95077 500-38-002 SCALE: 3.5:1

TITLE: