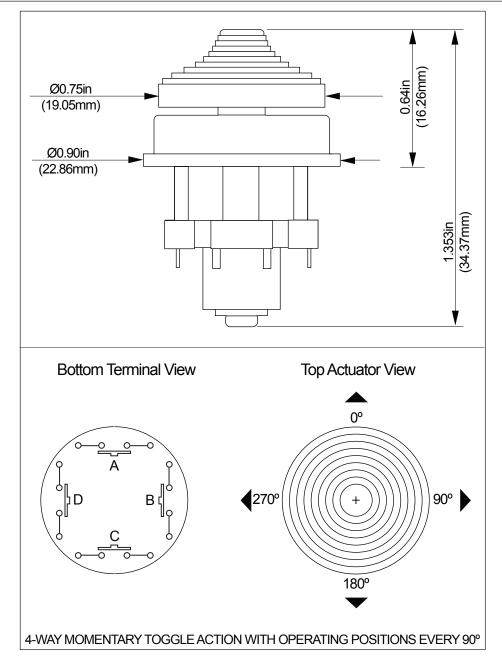

## **SPECIFICATIONS**

ELECTRICAL
CIRCUITS AVAILABLE SPST, 4 toggle positions
SWITCHING CAPACITIES 1 to 50mA, 5 to 24VDC (resistive load)

ELECTRICAL LIFE 1,000,000 operations min @ 100gF 300,000 operations min @ 150gF 100,000 operations min @ 260gF

CONSTRUCTION Thermoplastic - black

RoHS compliant