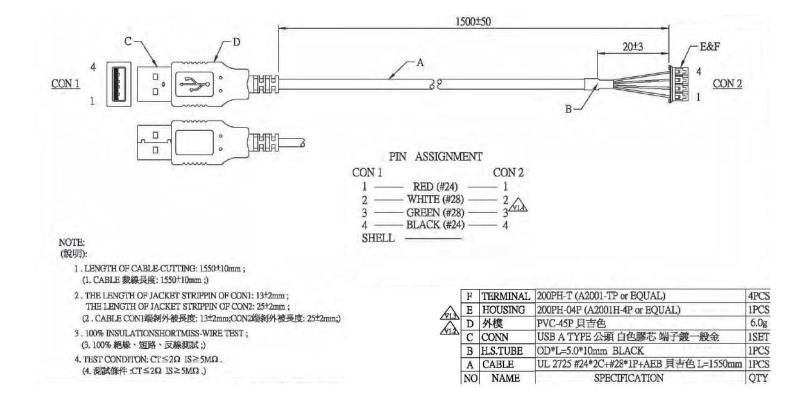

## 500688 – USB Standard "Type A" USB Plug to 4 Pin Single Row Housing

This cable is required for a USB interface with Bergquist controllers 500697 or 500698