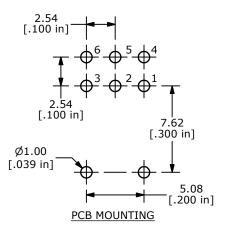

## NOTE:

- 1. ALL DIMENSIONS IN MM [INCH]
- 2. GENERAL TOLERANCE: X.X=±0.4 X.XX=±0.25
- 3. TERMINAL NUMBERS FOR REF ONLY
- 4. RATING: 0.4 VA MAX. @ 20 V (AC OR DC)
- 5. ELECTRICAL LIFE: 40,000 ACTUATIONS AT FULL LOAD.
- 6. CONTACT RESISTANCE:  $<50 \text{ m}\Omega$
- 7. INSULATION RESISTANCE: >500 MEGA  $\Omega$  @250V DC FOR 1 MINUTE.
- 8. ACTUATION FORCE: 200 +/-100g
- 9. DIELECTRIC STRENGTH: 500 VAC
- 10. OPERATING TEMP.: -20°C to 80°C
- 11. ▲ DENOTES CRITICAL PARAMETER.
- 12. TRAVEL: 1.9mm
- 13. 2002/95/EC (ROHS) COMPLIANT