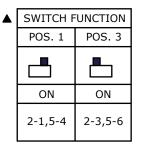

## NOTE:

- 1. ALL DIMENSIONS IN MM [INCH]
- 2. GENERAL TOLERANCE: X.X=±0.4 X.XX=±0.25
- 3. TERMINAL NUMBERS FOR REF ONLY
- 4. RATING: 0.4 VA MAX. @ 20 V (AC OR DC)
- 5. ELECTRICAL LIFE: 40,000 ACTUATIONS AT FULL LOAD.
- 6. CONTACT RESISTANCE:  $<50 \text{ m}\Omega$
- 7. INSULATION RESISTANCE: >500 MEGA  $\Omega$  @250V DC FOR 1 MINUTE.
- 8. ACTUATION FORCE: 200 +/-100g
- 9. DIELECTRIC STRENGTH: 500 VAC
- 10. OPERATING TEMP.: -20°C to 80°C
- 11. ▲ DENOTES CRITICAL PARAMETER.
- 12. TRAVEL: 1.9mm
- 13. 2002/95/EC (ROHS) COMPLIANT