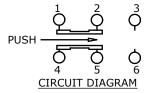

## NOTE:

- 1. ALL DIMENSIONS IN MM [INCH]
- 2. GENERAL TOLERANCE: X.X=±0.4 X.XX=±0.25
- 3. TERMINAL NUMBERS FOR REF ONLY
- 4. RATING: 0.4 VA MAX. @ 20 V (AC OR DC)
- 5. ELECTRICAL LIFE: 40,000 ACTUATIONS AT FULL LOAD.
- 6. CONTACT RESISTANCE:  $<50 \text{ m}\Omega$
- 7. INSULATION RESISTANCE: >500 MEGA  $\Omega$  @250V DC FOR 1 MINUTE.
- 8. ACTUATION FORCE: 200 +/-100g
- 9. DIELECTRIC STRENGTH: 500 VAC
- 10. OPERATING TEMP.: -20°C to 80°C
- 11. ▲ DENOTES CRITICAL PARAMETER.
- 12. TRAVEL: 1.9mm
- 13. 2002/95/EC (ROHS) COMPLIANT