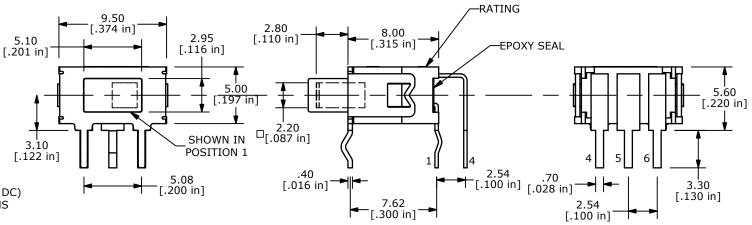

## NOTE:

- 1. ALL DIMENSIONS IN MM [INCH]
- 2. GENERAL TOLERANCE: X.X=±0.4 X.XX=±0.25
- 3. TERMINAL NUMBERS FOR REF ONLY
- 4. RATING: 0.4 VA MAX. @ 20 V (AC OR DC)
- 5. ELECTRICAL LIFE: 40,000 ACTUATIONS AT FULL LOAD.
- 6. CONTACT RESISTANCE:  $<50 \text{ m}\Omega$
- 7. INSULATION RESISTANCE: >500 MEGA  $\Omega$  @250V DC FOR 1 MINUTE.
- 8. ACTUATION FORCE: 200 +/-100g
- 9. DIELECTRIC STRENGTH: 500 VAC
- 10. OPERATING TEMP.: -20°C to 80°C
- 11. ▲ DENOTES CRITICAL PARAMETER.
- 12. TRAVEL: 1.9mm
- 13. 2002/95/EC (ROHS) COMPLIANT