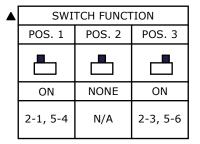

#### PC MOUNTING

CIRCUIT: DPDT

#### NOTE:

- 1. ALL DIMENSIONS IN MM [INCH]
- 2. GENERAL TOLERANCE:  $X.X=\pm0.4$  $X.XX=\pm0.25$
- 3. TERMINAL NUMBERS FOR REF ONLY
- ▲4. PLATING MATERIAL: GOLD
- 5. RATING: 0.4 (VA) Max. @20V Max. (AC OR DC)
- 6. ELECTRIC LIFE: 30,000 MAKE-AND-BREAK CYCLES AT FULL LOAD.
- 7. INSULATION RESISTANCE: 1,000 MEGA-OHM MIN.
- 8. DIELECTRIC STRENGTH: 1,000 V RMS @SEA LEVEL.
- 9. OPERATING TEMP.: -30°C to 85°C
- 10. ▲ DENOTES CRITICAL PARAMETER.
- 11. 2002/95/EC (ROHS) COMPLIANT