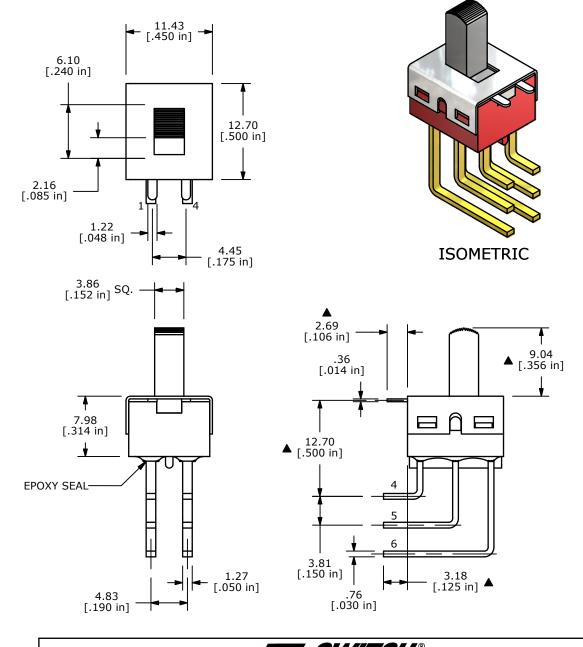

#### NOTE:

- 1. ALL DIMENSIONS IN MM [INCH]
- 2. GENERAL TOLERANCE:  $X.X=\pm0.4$  $X.XX=\pm0.25$
- 3. TERMINAL NUMBERS FOR REF ONLY
- ▲4. PLATING MATERIAL: GOLD
- 5. RATING: 0.4 (VA) Max. @20V Max. (AC OR DC)
- 6. ELECTRIC LIFE: 30,000 MAKE-AND-BREAK CYCLES AT FULL LOAD.
- 7. INSULATION RESISTANCE: 1,000 MEGA-OHM MIN.
- 8. DIELECTRIC STRENGTH: 1,000 V RMS @SEA LEVEL.
- 9. OPERATING TEMP.: -30°C to 85°C
- 10. ▲ DENOTES CRITICAL PARAMETER.
- 11. 2002/95/EC (ROHS) COMPLIANT