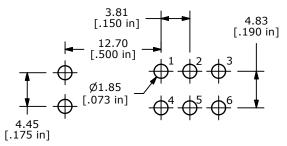

#### PC MOUNTING

CIRCUIT: DPDT

#### NOTE:

- 1. ALL DIMENSIONS IN MM [INCH]
- 2. GENERAL TOLERANCE:  $X.X=\pm0.4$  $X.XX=\pm0.25$
- 3. TERMINAL NUMBERS FOR REF ONLY
- ▲4. PLATING MATERIAL: GOLD
- 5. RATING: 0.4 (VA) Max. @20V Max. (AC OR DC)
- 6. ELECTRIC LIFE: 30,000 MAKE-AND-BREAK CYCLES AT FULL LOAD.
- 7. INSULATION RESISTANCE: 1,000 MEGA-OHM MIN.
- 8. DIELECTRIC STRENGTH: 1,000 V RMS @SEA LEVEL.
- 9. OPERATING TEMP.: -30°C to 85°C
- 10. ▲ DENOTES CRITICAL PARAMETER.
- 11. 2002/95/EC (ROHS) COMPLIANT