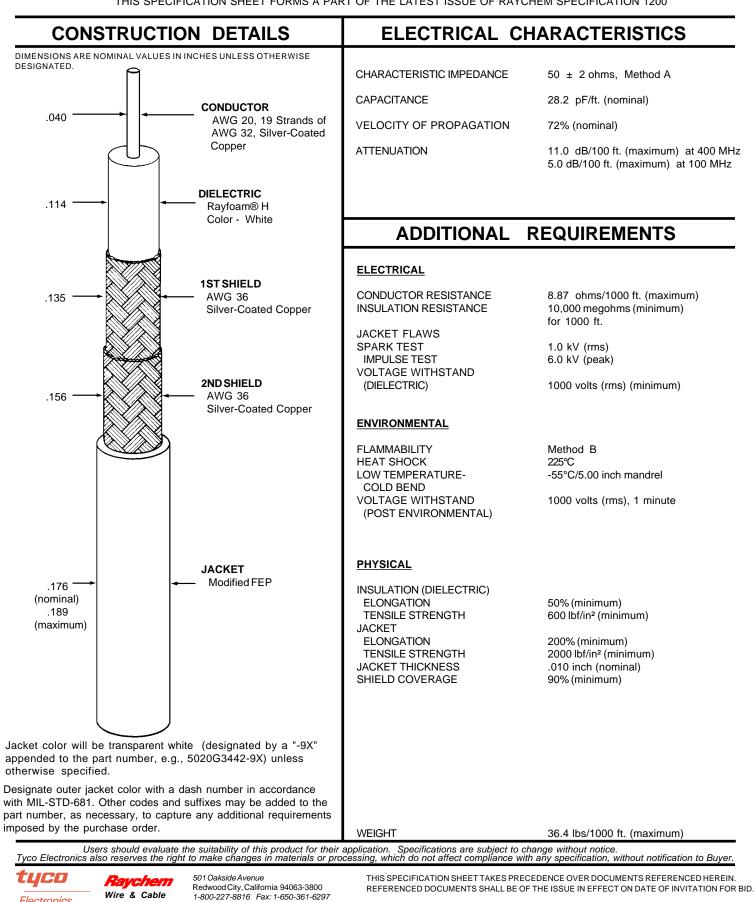

## SPECIFICATION CONTROL DRAWING

5020G3442

50 OHM, AWG 20, 19 STRANDS OF AWG 32, COAXIAL CABLE

CHEMINAX

Electronics

Date: 10-6-06 **Revision:** Н

THIS SPECIFICATION SHEET FORMS A PART OF THE LATEST ISSUE OF RAYCHEM SPECIFICATION 1200