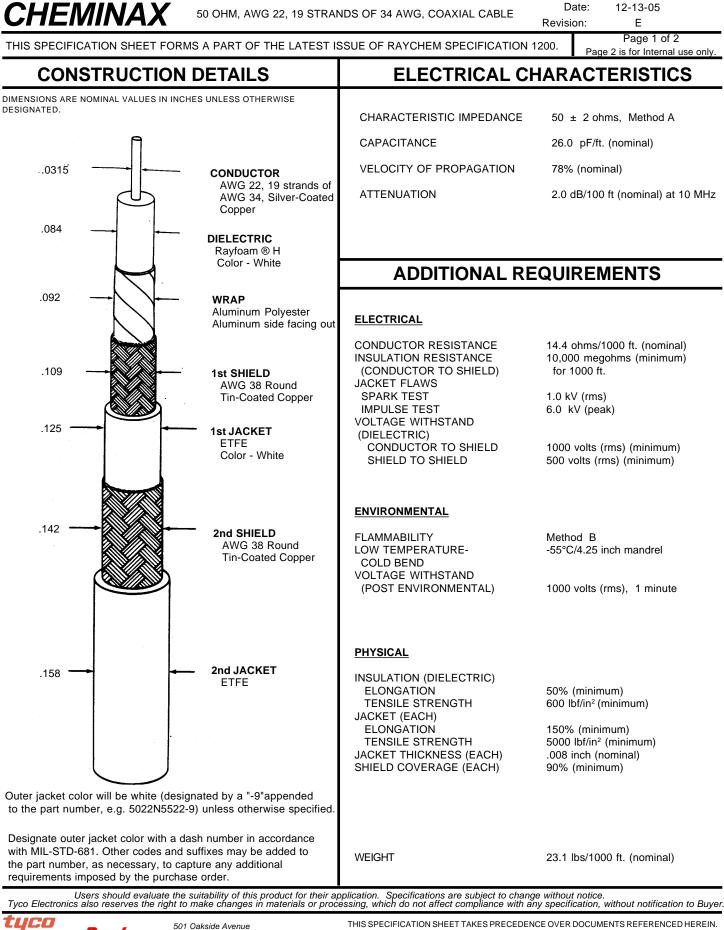

## SPECIFICATION CONTROL DRAWING

5022N5522

Electronics

Ravchem

Wire & Cable

Redwood City, California 94063-3800 1-800-227-8816 Fax: 1-650-361-6297

THIS SPECIFICATION SHEET TAKES PRECEDENCE OVER DOCUMENTS REFERENCED HEREIN. REFERENCED DOCUMENTS SHALL BE OF THE ISSUE IN EFFECT ON DATE OF INVITATION FOR BID.