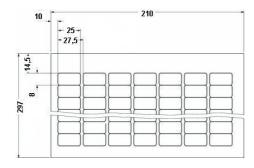

# Diagrams/Drawings

# Dimensioned drawing

http://eshop.phoenixcontact.de/phoenix/treeViewClick.do?UID=5032332

| Material                            | Polyester |
|-------------------------------------|-----------|
| Number of individual labels         | 224       |
| Number of individual labels per row | 7         |