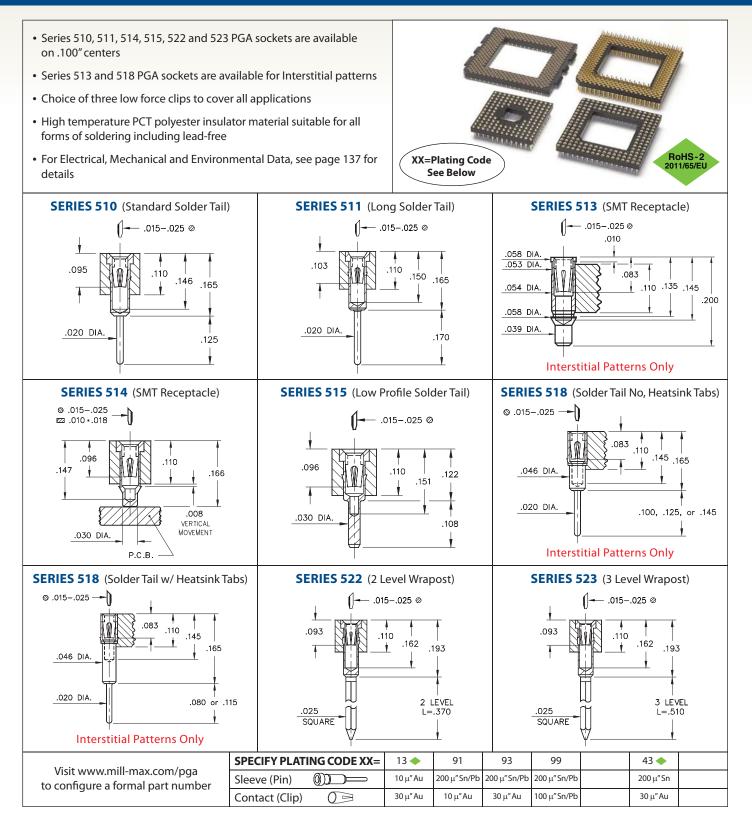

## PIN GRID ARRAY SOCKETS

## SERIES 510,511,513,514,515,518,522,523 • .100" AND INTERSTITIAL GRID • SURFACE MOUNT, THROUGH-HOLE AND WIREWRAP