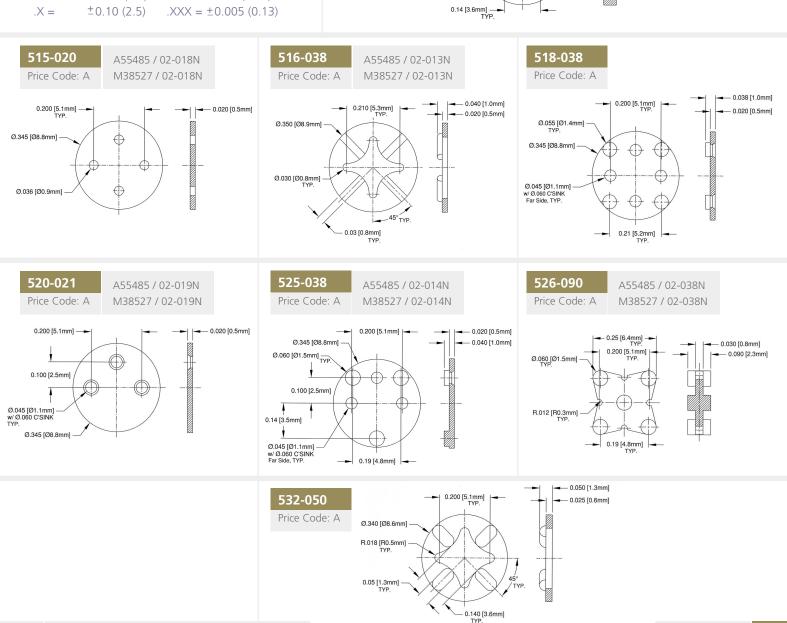

513-075

Price Code: A

Ø.345 [Ø8.8mm]

Ø.055 [Ø1.4mm] TYP

Ø.045 [Ø1.1mm] TYP. 0.200 [5.1mm] TYP. – 0.050 [1.3mm]

- 0.075 [1.9mm]

Material Specifications: White or Natural Nylon, per ASTM D4066 PA111, UL Rated 94V-2

## Standard Drawing Tolerances:

(unless otherwise indicated) Fractions:  $\pm 1/64$  (0.4) .XX =  $\pm 0.01$  (0.25) .X =  $\pm 0.10$  (2.5) .XXX =  $\pm 0.005$  (0.13)