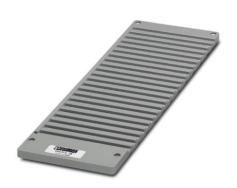

## CMS-P1-M/ZB

Order No.: 5144699

http://eshop.phoenixcontact.de/phoenix/treeViewClick.do?UID=5144699

Plastic magazine for CMS-P1 plotter. Accepts 22 Zack band strips

| Commercial data          |                    |
|--------------------------|--------------------|
| GTIN (EAN)               | 4 017918 946968    |
| sales group              | B011               |
| Pack                     | 1 pcs.             |
| Customs tariff           | 90179000           |
| Catalog page information | Page 611 (CL-2009) |