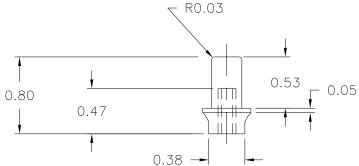

DATE: 2/26/46 SCALE: 1:1 DR. BY JVA PART NAME: OVAL PUSH BUTTON THIS DRAWING IS THE PROPERTY OF DAVIES MOLDING COMPANY, IS SUBMITTED SOLELY AS A DESIGN OR ENGINEERING PROJECT.

WE ACCEPT NO RESPONSIBILITY WHATSOEVER FOR THE PRACTICAL APPLICATION OF THE PIECES MADE TO THIS DESIGN.

DAVIES DESIGNERS & MANUFACTURERS OF KNOBS, HANDLES, CASES & CUSTOM PLASTIC COMPONENTS

P/N 5149-A

MO. 5149 CHASE 5149-A TOP PLUNGER 5149-A 5149-A PIN PLATE S.A.PIN 5149-A

CAD/REDRAWN: 8/18/94: HD

| 1        |      | R0.16 R0.13  |
|----------|------|--------------|
| <u> </u> |      |              |
| 0.56     | 0.50 |              |
| 1        |      |              |
|          |      | →            |
|          |      | 0.50<br>0.31 |
|          |      |              |

MATERIAL: #2535 PLENCO PHENOLIC COLOR: BLACK

| TOLERANCES:<br>UNLESS OTHERWISE SPECIFIED | DO NOT SCALE<br>DRAWING          |         |
|-------------------------------------------|----------------------------------|---------|
| DECIMALS: X.XXX ± .005<br>X.XX ± .015     | MM: X.XX ± 0.15MM<br>X.X ± 0.4MM |         |
| FRACTIONS ± 1/64                          | ANG. ± 1°                        | CHANGES |