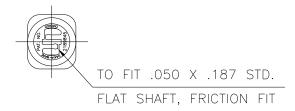

DATE: 2/26/46 SCALE: 1:1 DR. BY JVA PART NAME: OVAL PUSH BUTTON THIS DRAWING IS THE PROPERTY OF DAVIES MOLDING COMPANY, IS SUBMITTED SOLELY AS A DESIGN OR ENGINEERING PROJECT.

WE ACCEPT NO RESPONSIBILITY WHATSOEVER FOR THE PRACTICAL APPLICATION OF THE PIECES MADE TO THIS DESIGN.

DAVIES DESIGNERS & MANUFACTURERS OF KNOBS, HANDLES, CASES & CUSTOM PLASTIC COMPONENTS

P/N 5149-A

MO. 5149 CHASE 5149-A TOP PLUNGER 5149-A 5149-A PIN PLATE S.A.PIN 5149-A

CAD/REDRAWN: 8/18/94: HD

| 1        |      | R0.16 R0.13  |
|----------|------|--------------|
| <u> </u> |      |              |
| 0.56     | 0.50 |              |
| 1        |      |              |
|          |      | →            |
|          |      | 0.50<br>0.31 |
|          |      |              |