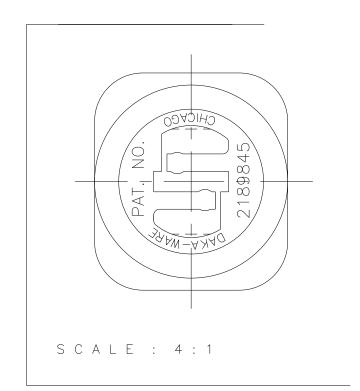

DAVIES DESIGNERS & MANUFACTURERS OF KNOBS, HANDLES, CASES & CUSTOM PLASTIC COMPONENTS

P/N 5149-A

MO. 5149 CHASE 5149-A TOP PLUNGER 5149-A 5149-A PIN PLATE S.A.PIN 5149-A

CAD/REDRAWN: 8/18/94: HD

| 1        |      | R0.16 R0.13  |
|----------|------|--------------|
| <u> </u> |      |              |
| 0.56     | 0.50 |              |
| 1        |      |              |
|          |      | →            |
|          |      | 0.50<br>0.31 |
|          |      |              |