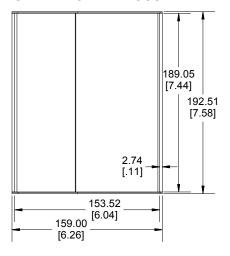

### FRONT VIEW OF ENCLOSURE

Enclosures can be Factory Modified ( Milling, Drilling, Printing etc.)
Contact Factory mjm@hammondmfg.com for quotes
Solid models of this enclosure available in STEP or IGES.

NOTE

Dimensions:

mm

[inches]

Case Includes Adhesive Rubber Feet and Required Hardware.
Enclosure Case is Made of 0.05" Steel.
Top Panel is Made of 0.064" Aluminum.