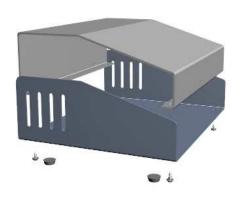

NOTE

Dimensions:

mm

[inches]

Case Includes Adhesive Rubber Feet and Required Hardware.
Enclosure Case is Made of 0.05" Steel.
Top Panel is Made of 0.064" Aluminum.