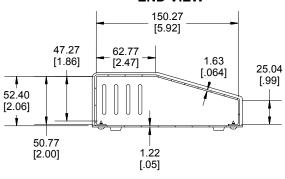

# DETAIL A SCALE 1 / 2 END VENTS R1.98 [.08]

## SECTION B-B END VIEW

ADHESIVE RUBBER FEET