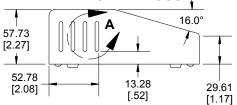

# DETAIL A SCALE 1 / 2 END VENTS R1.98 [.08]

NOTE

Dimensions:

mm

[inches]

Case Includes Adhesive Rubber Feet and Required Hardware.
Enclosure Case is Made of 0.05" Steel.
Top Panel is Made of 0.064" Aluminum.