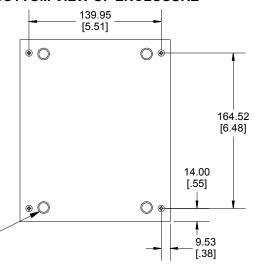

industry!



# Contact us

Tel: +86-755-8981 8866 Fax: +86-755-8427 6832

Email & Skype: info@chipsmall.com Web: www.chipsmall.com

Address: A1208, Overseas Decoration Building, #122 Zhenhua RD., Futian, Shenzhen, China







# DETAIL A SCALE 1 / 2 END VENTS R1.98 [.08]

### **TOP VIEW OF ENCLOSURE**





### **BACK VIEW OF ENCLOSURE**







### FRONT VIEW OF ENCLOSURE



Enclosures can be Factory Modified ( Milling, Drilling, Printing etc.)
Contact Factory mjm@hammondmfg.com for quotes
Solid models of this enclosure available in STEP or IGES.

NOTE

Dimensions:

mm

[inches]

Case Includes Adhesive Rubber Feet and Required Hardware.
Enclosure Case is Made of 0.05" Steel.
Top Panel is Made of 0.064" Aluminum.

## SECTION B-B END VIEW

ADHESIVE RUBBER FEET



# BOTTOM VIEW OF ENCLOSURE



###