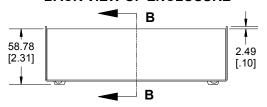

## SECTION B-B END VIEW

ADHESIVE RUBBER FEET

NOTE

Dimensions:

mm

[inches]

Case Includes Adhesive Rubber Feet and Required Hardware.
Enclosure Case is Made of 0.05" Steel.
Top Panel is Made of 0.064" Aluminum.