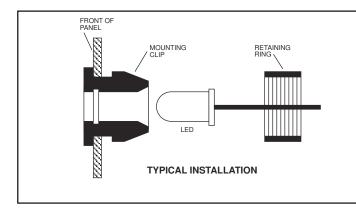

## 5mm LED Snap-In Mounting Clips

## **Mounting Instructions**

- 1. Snap Mounting Clip into front of Panel.
- 2. Insert LED Lamp into Mounting Clip from rear of Panel.
- 3. Snap Retaining Ring over Mounting Clip from rear.

Recommended Mounting Hole: 6.73 [.265]