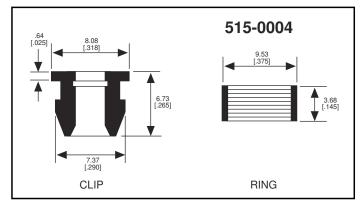

Maximum Panel Thickness: 2.78 [.110]

5.97 [.235]

.64 [.025]

8.13

7.24 [.285] CLIP 515-0004 Snap-In Mounting Clips for use with the following LEDs:

| 521-9183 | 521-9321 |     |
|----------|----------|-----|
| 521-9246 | 521-9327 |     |
| 521-9247 | 521-9450 | 4   |
| 521-9248 | 521-9460 | NEW |
| 521-9249 | 521-9464 |     |
| 521-9250 | 521-9465 |     |
| 521-9251 | 521-9466 |     |
| 521-9284 | 521-9704 |     |
| 521-9320 |          |     |