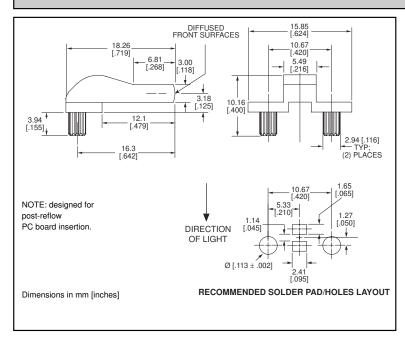

#### **Features**

- · High transmissivity polycarbonate material
- · UL94V-0 compliance
- ESD protection (circuit isolation from front panel)
- · Wide viewing angle
- Compatible with Dialight's 515-1000 Three Array Optopipe Light Pipe
- · Sleek rectangular design
- · Secures to PCB by press-fit

### Dialight Optopipe Light Pipe Description

This Optopipe™ is reliably held in place by 2 press-fit pins located on either side of the light pipe element. This Optopipe™ functions as a through-the-case indicator with a textured finish on the light-emitting surface that increases its viewing angle. The recommended light sources are Dialight's 597 Series PLCC-2 or PLCC-4 Type SMT LEDs. The light pipe material is water clear transmissive polycarbonate rated UL94-V0, and has a 35% oxygen index.