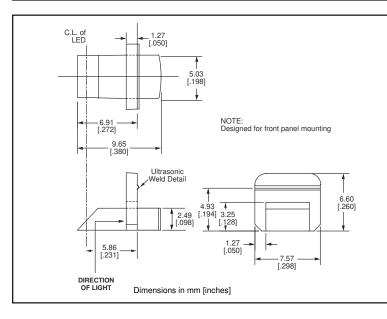

## 2.5 x 5mm Rectangular *mic*<sup>™</sup> *ED* <sup>®</sup> *Optopipe*<sup>™</sup> Optical Light Pipe

## **Dialight** 515-1004

#### Features

- UL94V-0 compliance
- ESD protection (circuit isolation from front panel)
- · Wide viewing angle
- Diffused lens
- · Secures to front panel by ultrasonic welding

### Dialight Optopipe Light Pipe Description

This Optopipe<sup>™</sup> is ultrasonically welded to the customer's plastic housing using the tab at the top of the part. The light pipe is not attached to the PCB at any point, but floats above it. The light emitting surface is textured to increase its viewing angle. The selection of a suitable LED light source is left to the customer's discretion. However, reflector type light sources like our 597 Series PLCC-2 or PLCC-4 Type SMT LEDs are good choices. The light pipe material is water clear transmissive polycarbonate rated UL94-V0, and has a 35% oxygen index.