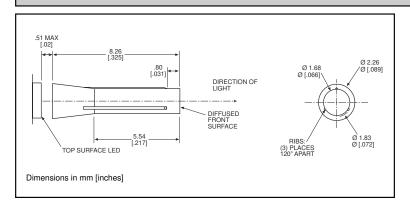

#### Dialight Optopipe Light Pipe Description

This Optopipe's™ light emitting surface appears bright and uniformly luminous. It is reliably held in the panel by 3 press-fit splines. This Optopipe™ functions as a through-the-case indicator with a textured finish on its light-emitting surface that increases its viewing angle. The light source can be any super-bright 2mm, 3mm, or 5mm LED, or one of Dialight's 597 Series SMT LEDs. The emitting surface of the light source should be located no more than 0.020" or 0.5mm from the Optopipe™. The light pipe material is water clear transmissive polycarbonate rated UL94-V0, and has a 35% oxygen index.