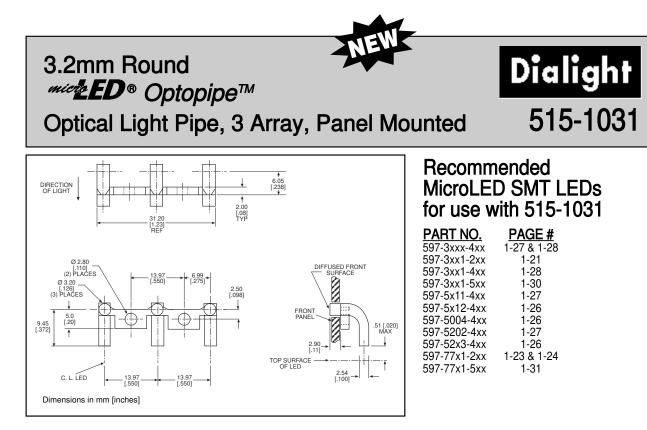

### Dialight Optopipe Light Pipe Description

This Optopipe<sup>™</sup> functions as a 3mm array. It is held to the panel by 2 heat stakable pins. Although a wide variety of LED light sources can be used, the recommended light sources are Dialight's 597 Series PLCC-2, PLCC-4, 1206, 1210, 0805, or 0603 Type SMT LEDs. The SMT LEDs are mounted in a straight line under the rear of the part on a 0.550" pitch. The light pipe material is water clear transmissive polycarbonate rated UL94-V0, and has a 35% oxygen index.

#### LED Data

For absolute maximum ratings and other electrical and optical data on the recommended LEDs, refer to LED data sheets.