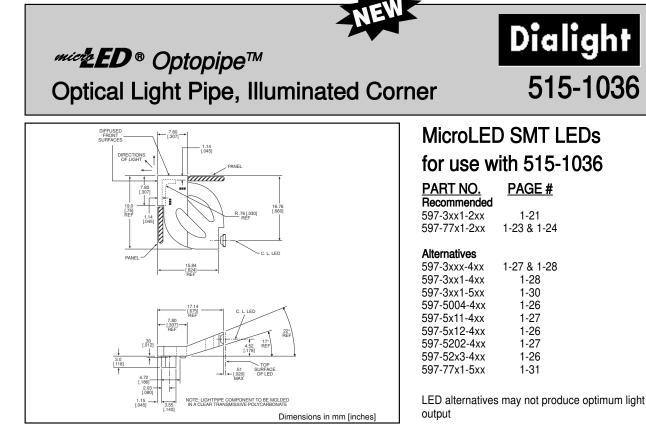

# LED Data

For absolute maximum ratings and other electrical and optical data on the recommended LEDs, refer to LED data sheets.

## Dialight Optopipe Light Pipe Description

This Optopipe<sup>™</sup> is ultrasonically welded inside the customer's plastic housing. The light pipe is welded to case at the L-shaped tab at the front of the part. The light pipe is not attached to the PCB at any point but floats above it. The squared-off end sticks through the plastic panel. The surface is textured to diffuse the light passing through it. The multiguided design insures even illumination of the two indicating surfaces. The light pipe material is water clear transmissive polycarbonate rated UL94-V0, and has a 35% oxygen index.