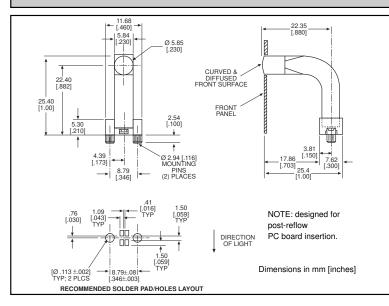

## Features

- · High transmissivity polycarbonate material
- UL94V-0 compliance
- ESD protection (circuit isolation from front panel)
- · Wide viewing angle
- · Secures to PCB by press-fit

## Dialight Optopipe Light Pipe Description

This Optopipe<sup>™</sup> is a taller version of 515-1038. The SMT LEDs are mounted in a straight line under the rear of the part. The light pipe material is water clear transmissive polycarbonate rated UL94-V0, and has a 35% oxygen index. Dialight can provide custom Optopipe<sup>™</sup> solutions for your applications.

LED alternatives may not produce optimum light output

Solder Pad/Holes layout shown is for bi-color LEDs listed under "Recommended" category

Contact factory for other layouts