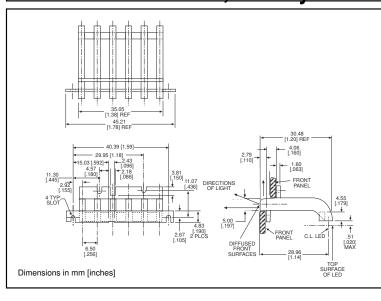

# Optical Light Pipe Illuminated Corner, 6 Array

#### Dialight Optopipe Light Pipe Description

This Optopipe™ illuminates the radiused corner of a plastic housing. The light pipe is heat staked to the case at the forked tabs at the front of the part. The light pipe is not attached to the PCB at any point but floats above it. The gently arcing end sticks through the plastic panel. The surface is textured to diffuse the light passing through it. The recommended light sources are Dialight's 597 Series PLCC-2 or PLCC-4 Type SMT LEDs. The SMT LEDs are mounted in a straight line under the rear of the part on a 6.50mm pitch. The light pipe material is water clear transmissive polycarbonate rated UL94-V0, and has a 35% oxygen index.