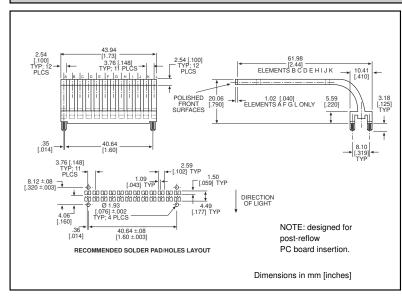

LED alternatives may not produce optimum light output

Solder Pad/Holes layout shown is for bi-color LEDs listed under "Recommended" category Contact factory for other layouts

#### Dialight Optopipe Light Pipe Description

This Optopipe™ is held in place by 4 press-fit pins located in the corners of the device. Four of the elements are slightly longer to fit into the panel openings; thereby, providing additional support for the Optopipe™. The LEDs are mounted on a 3.76mm pitch. The recommended light sources are Dialight's 597 Series PLCC-2 or PLCC-4 Type SMT LEDs. The light pipe material is water clear transmissive polycarbonate rated UL94-V0, and has a 35% oxygen index.