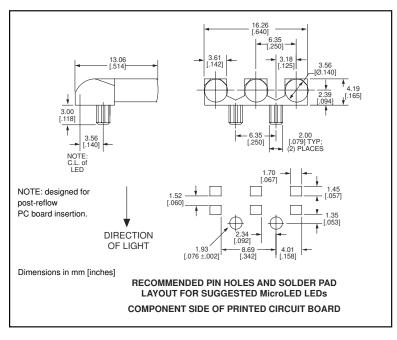

#### Dialight Optopipe Light Pipe Description

This light pipe's circular light emitting surfaces appear bright and uniform in intensity. It is reliably held in place by 2 press-fit pins located between the 3 light pipe elements. This Optopipe™ functions as a through-the-case indicator with a textured finish on the 3 light emitting surface that increases its viewing angle. The recommended light sources are Dialight's 597 Series PLCC-2 or PLCC-4 Type SMT LEDs. The LEDs are mounted in a straight line on an 0.250" pitch. The light pipe material is water clear transmissive polycarbonate rated UL94-V0, and has a 35% oxygen index.