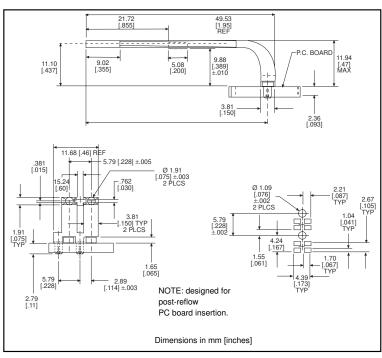

# **Dialight** 515-1090-801

### Dialight Optopipe Light Pipe Description

This bright, 2 element Optopipe<sup>™</sup> is designed to reach over the top of circuit board components with a maximum height of 0.399". The central cross bar acts as a standoff which gives additional support when resting the pipe on top of a component. This Optopipe<sup>™</sup> is designed to allow arrays to be laid out with the SMT LEDs on a continuous 0.228" pitch. The recommended light sources are Dialight's 597 Series 1208 or 1210 Type SMT LEDs. The Optopipe<sup>™</sup> material is water clear transmissive polycarbonate rated UL94-V0, and has a 35% oxygen index.