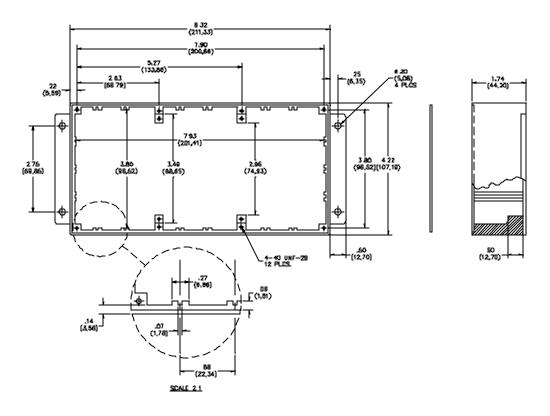

### Model 5186 Shielded Black Box "E" Size, Unpainted

#### Shielded Housing:

Aluminum Die Casting, Alloy A380 or A384

Finish: None

Marking: "POMONA ELECTRONICS, POMONA, CALIFORNIA"

Cover:

2.03mm (.080) thick aluminum, Alloy 1100-H14

Finish: Clear anodized

Marking: None

Screws:

12 each 4-40 X 6.35 (1/3") long, Binding Head, Phillips

#### **ORDERING INFORMATION:** Model 5186

All dimensions are in inches. Tolerances (except noted):  $.xx = \pm .02$ " (.51 mm),  $.xxx = \pm .005$ " (.127 mm). All specifications are to the latest revisions. Specifications are subject to change without notice. Registered trademarks are the property of their respective companies.