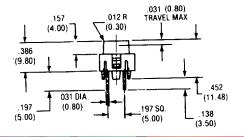

## **PUSHBUTTON SWITCHES**

### **SPECIFICATIONS**

10mA @ 35 VDC Ratings: Electrical Life: 500,000 cycles typical

Contact Resistance:  $10m\Omega$  max., typcial @ 2-4 VDC, 100mA

Insulation Resistance: 1,00M $\Omega$  min.

Dielectric Strength: >1,000 V rms at sea level

 $130 \pm 50 gf$ Operating Force:

## **MATERIALS**

Polycarbonate (PC) Housing:

Base: Valox

Contacts: Silver-plated copper alloy Terminals: Silver-plated copper alloy

Phone: 763-504-3525 Fax: 763-531-8235