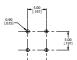

# **PUSHBUTTON SWITCHES**

SPECIFICATIONS SUBJECT TO CHANGE WITHOUT NOTICE.

520.04 and 520.05 are available in black and light grey only.

**Schematic**