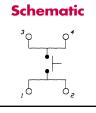

r world for our industry!



# Contact us

Tel: +86-755-8981 8866 Fax: +86-755-8427 6832

Email & Skype: info@chipsmall.com Web: www.chipsmall.com

Address: A1208, Overseas Decoration Building, #122 Zhenhua RD., Futian, Shenzhen, China







## **PUSHBUTTON SWITCHES**



### **SPECIFICATIONS**

10mA @ 35 VDC Ratings: Electrical Life: 500,000 cycles typical

Contact Resistance:  $10m\Omega$  max., typcial @ 2-4 VDC, 100mA

Insulation Resistance: 1,00M $\Omega$  min.

Dielectric Strength: >1,000 V rms at sea level

 $130 \pm 50 gf$ Operating Force:

## **MATERIALS**

Polycarbonate (PC) Housing:

Base: Valox

Contacts: Silver-plated copper alloy Terminals: Silver-plated copper alloy





Phone: 763-504-3525 Fax: 763-531-8235







### **Schematic**



# **PUSHBUTTON SWITCHES**























SPECIFICATIONS SUBJECT TO CHANGE WITHOUT NOTICE.









520.04 and 520.05 are available in black and light grey only.



**Schematic**