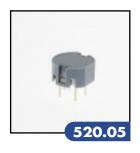

# **PUSHBUTTON SWITCHES**

SPECIFICATIONS SUBJECT TO CHANGE WITHOUT NOTICE.

520.04 and 520.05 are available in black and light grey only.

**Schematic**