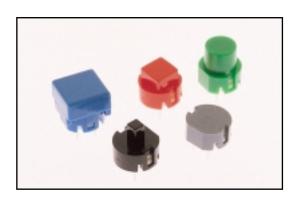

## **PUSHBUTTON SWITCHES**

# **PUSHBUTTON SWITCHES**

SPECIFICATIONS SUBJECT TO CHANGE WITHOUT NOTICE.

520.04 and 520.05 are available in black and light grey only.

**Schematic**