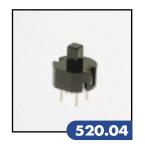

## **PUSHBUTTON SWITCHES**

# **PUSHBUTTON SWITCHES**

SPECIFICATIONS SUBJECT TO CHANGE WITHOUT NOTICE.

520.04 and 520.05 are available in black and light grey only.

**Schematic**