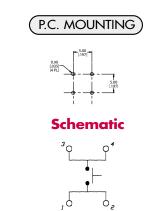

ke a better world for our industry!



# Contact us

Tel: +86-755-8981 8866 Fax: +86-755-8427 6832

Email & Skype: info@chipsmall.com Web: www.chipsmall.com

Address: A1208, Overseas Decoration Building, #122 Zhenhua RD., Futian, Shenzhen, China







## **PUSHBUTTON SWITCHES**



### **SPECIFICATIONS**

10mA @ 35 VDC Ratings: Electrical Life: 500,000 cycles typical

Contact Resistance:  $10m\Omega$  max., typcial @ 2-4 VDC, 100mA

Insulation Resistance: 1,00M $\Omega$  min.

Dielectric Strength: >1,000 V rms at sea level

 $130 \pm 50 gf$ Operating Force:

## **MATERIALS**

Polycarbonate (PC) Housing:

Base: Valox

Contacts: Silver-plated copper alloy Terminals: Silver-plated copper alloy





Phone: 763-504-3525 Fax: 763-531-8235







### **Schematic**



# **PUSHBUTTON SWITCHES**























SPECIFICATIONS SUBJECT TO CHANGE WITHOUT NOTICE.









520.04 and 520.05 are available in black and light grey only.



**Schematic**