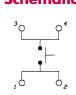

Fax: +86-755-8427 6832

Email & Skype: info@chipsmall.com Web: www.chipsmall.com

Address: A1208, Overseas Decoration Building, #122 Zhenhua RD., Futian, Shenzhen, China







## **PUSHBUTTON SWITCHES**



### **SPECIFICATIONS**

10mA @ 35 VDC Ratings: Electrical Life: 500,000 cycles typical

Contact Resistance:  $10m\Omega$  max., typcial @ 2-4 VDC, 100mA

Insulation Resistance: 1,00M $\Omega$  min.

Dielectric Strength: >1,000 V rms at sea level

 $130 \pm 50 gf$ Operating Force:

## **MATERIALS**

Polycarbonate (PC) Housing:

Base: Valox

Contacts: Silver-plated copper alloy Terminals: Silver-plated copper alloy





Phone: 763-504-3525 Fax: 763-531-8235







### **Schematic**



# **PUSHBUTTON SWITCHES**























SPECIFICATIONS SUBJECT TO CHANGE WITHOUT NOTICE.









520.04 and 520.05 are available in black and light grey only.



**Schematic**