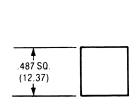

## **PUSHBUTTON SWITCHES**

### **SPECIFICATIONS**

10mA @ 35 VDC Ratings: Electrical Life: 500,000 cycles typical

Contact Resistance:  $10m\Omega$  max., typcial @ 2-4 VDC, 100mA

Insulation Resistance: 1,00M $\Omega$  min.

Dielectric Strength: >1,000 V rms at sea level