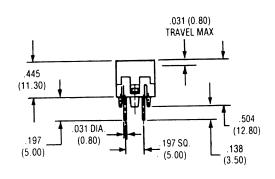

## **PUSHBUTTON SWITCHES**

### **SPECIFICATIONS**

10mA @ 35 VDC Ratings: Electrical Life: 500,000 cycles typical

Contact Resistance:  $10m\Omega$  max., typcial @ 2-4 VDC, 100mA

Insulation Resistance: 1,00M $\Omega$  min.

Dielectric Strength: >1,000 V rms at sea level

 $130 \pm 50 gf$ Operating Force: