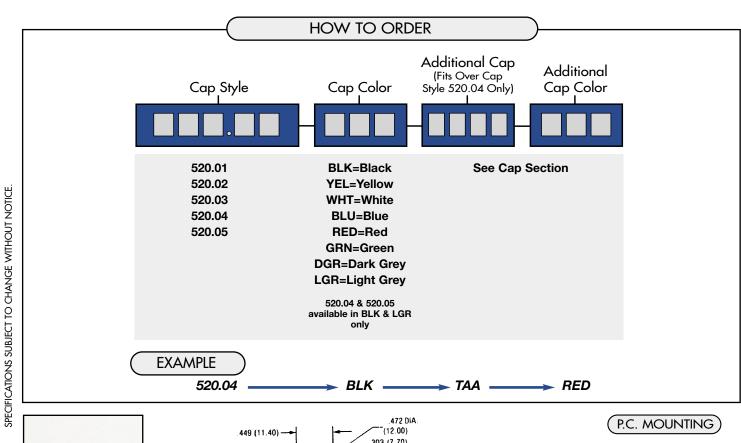

# **PUSHBUTTON SWITCHES**

SPECIFICATIONS SUBJECT TO CHANGE WITHOUT NOTICE.

520.04 and 520.05 are available in black and light grey only.

**Schematic**