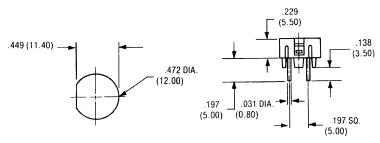

## **PUSHBUTTON SWITCHES**

### **SPECIFICATIONS**

10mA @ 35 VDC Ratings: Electrical Life: 500,000 cycles typical

Contact Resistance:  $10m\Omega$  max., typcial @ 2-4 VDC, 100mA

Insulation Resistance: 1,00M $\Omega$  min.

Dielectric Strength: >1,000 V rms at sea level

 $130 \pm 50 gf$ Operating Force:

## **MATERIALS**

Polycarbonate (PC) Housing:

Base: Valox

Contacts: Silver-plated copper alloy Terminals: Silver-plated copper alloy

Phone: 763-504-3525 Fax: 763-531-8235