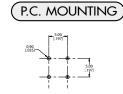

## **PUSHBUTTON SWITCHES**

### **SPECIFICATIONS**

10mA @ 35 VDC Ratings: Electrical Life: 500,000 cycles typical

Contact Resistance:  $10m\Omega$  max., typcial @ 2-4 VDC, 100mA

Insulation Resistance: 1,00M $\Omega$  min.

Dielectric Strength: >1,000 V rms at sea level

 $130 \pm 50 gf$ Operating Force:

## **MATERIALS**

Polycarbonate (PC) Housing:

Base: Valox

Contacts: Silver-plated copper alloy Terminals: Silver-plated copper alloy

Phone: 763-504-3525 Fax: 763-531-8235