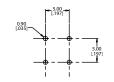

de you with the best service and solution. Let us make a better world for our industry!



# Contact us

Tel: +86-755-8981 8866 Fax: +86-755-8427 6832

Email & Skype: info@chipsmall.com Web: www.chipsmall.com

Address: A1208, Overseas Decoration Building, #122 Zhenhua RD., Futian, Shenzhen, China







## **PUSHBUTTON SWITCHES**



### **SPECIFICATIONS**

10mA @ 35 VDC Ratings: Electrical Life: 500,000 cycles typical

Contact Resistance:  $10m\Omega$  max., typcial @ 2-4 VDC, 100mA

Insulation Resistance: 1,00M $\Omega$  min.

Dielectric Strength: >1,000 V rms at sea level

 $130 \pm 50 gf$ Operating Force:

## **MATERIALS**

Polycarbonate (PC) Housing:

Base: Valox

Contacts: Silver-plated copper alloy Terminals: Silver-plated copper alloy





Phone: 763-504-3525 Fax: 763-531-8235







### **Schematic**



# **PUSHBUTTON SWITCHES**























SPECIFICATIONS SUBJECT TO CHANGE WITHOUT NOTICE.









520.04 and 520.05 are available in black and light grey only.



**Schematic**