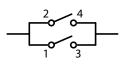

### **Schematic**

# **PUSHBUTTON SWITCHES**

SPECIFICATIONS SUBJECT TO CHANGE WITHOUT NOTICE.

520.04 and 520.05 are available in black and light grey only.

**Schematic**