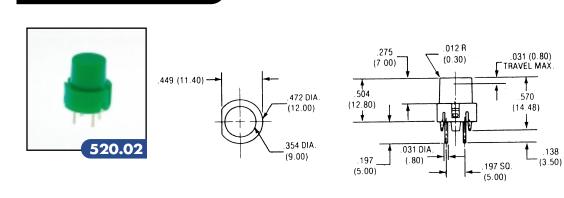

## **PUSHBUTTON SWITCHES**

### **SPECIFICATIONS**

10mA @ 35 VDC Ratings: Electrical Life: 500,000 cycles typical

Contact Resistance:  $10m\Omega$  max., typcial @ 2-4 VDC, 100mA

Insulation Resistance: 1,00M $\Omega$  min.

Dielectric Strength: >1,000 V rms at sea level

 $130 \pm 50 gf$ Operating Force:

## **MATERIALS**

Polycarbonate (PC) Housing:

Base: Valox

Contacts: Silver-plated copper alloy Terminals: Silver-plated copper alloy

Phone: 763-504-3525 Fax: 763-531-8235

# **PUSHBUTTON SWITCHES**

SPECIFICATIONS SUBJECT TO CHANGE WITHOUT NOTICE.

520.04 and 520.05 are available in black and light grey only.

**Schematic**