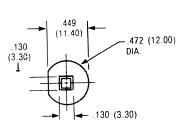

## **PUSHBUTTON SWITCHES**

### **SPECIFICATIONS**

10mA @ 35 VDC Ratings: Electrical Life: 500,000 cycles typical

Contact Resistance:  $10m\Omega$  max., typcial @ 2-4 VDC, 100mA

Insulation Resistance: 1,00M $\Omega$  min.

Dielectric Strength: >1,000 V rms at sea level

 $130 \pm 50 gf$ Operating Force:

## **MATERIALS**

Polycarbonate (PC) Housing:

Base: Valox

Contacts: Silver-plated copper alloy Terminals: Silver-plated copper alloy

Phone: 763-504-3525 Fax: 763-531-8235