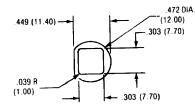

### **Schematic**

# **PUSHBUTTON SWITCHES**

SPECIFICATIONS SUBJECT TO CHANGE WITHOUT NOTICE.

520.04 and 520.05 are available in black and light grey only.

**Schematic**