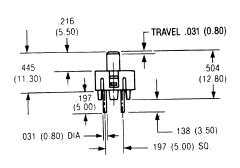

## **PUSHBUTTON SWITCHES**

### **SPECIFICATIONS**

10mA @ 35 VDC Ratings: Electrical Life: 500,000 cycles typical

Contact Resistance:  $10m\Omega$  max., typcial @ 2-4 VDC, 100mA

Insulation Resistance: 1,00M $\Omega$  min.

Dielectric Strength: >1,000 V rms at sea level

 $130 \pm 50 gf$ Operating Force:

## **MATERIALS**

Polycarbonate (PC) Housing:

Base: Valox

Contacts: Silver-plated copper alloy Terminals: Silver-plated copper alloy

Phone: 763-504-3525 Fax: 763-531-8235