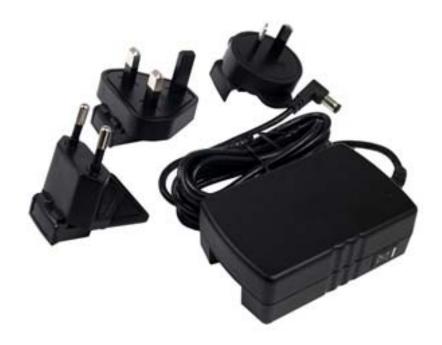

## Power Supply, 100-240 VAC, 12VDC @0.9A

Product Code: 520-154-R

Power Supply, 100-240 VAC, 12VDC @0.9A, 2.1mm Barrel Connector, 4 Regional Adapters, Efficiency Level VI, PSE, RoHS (Power Supply for SGX 5150 and others).